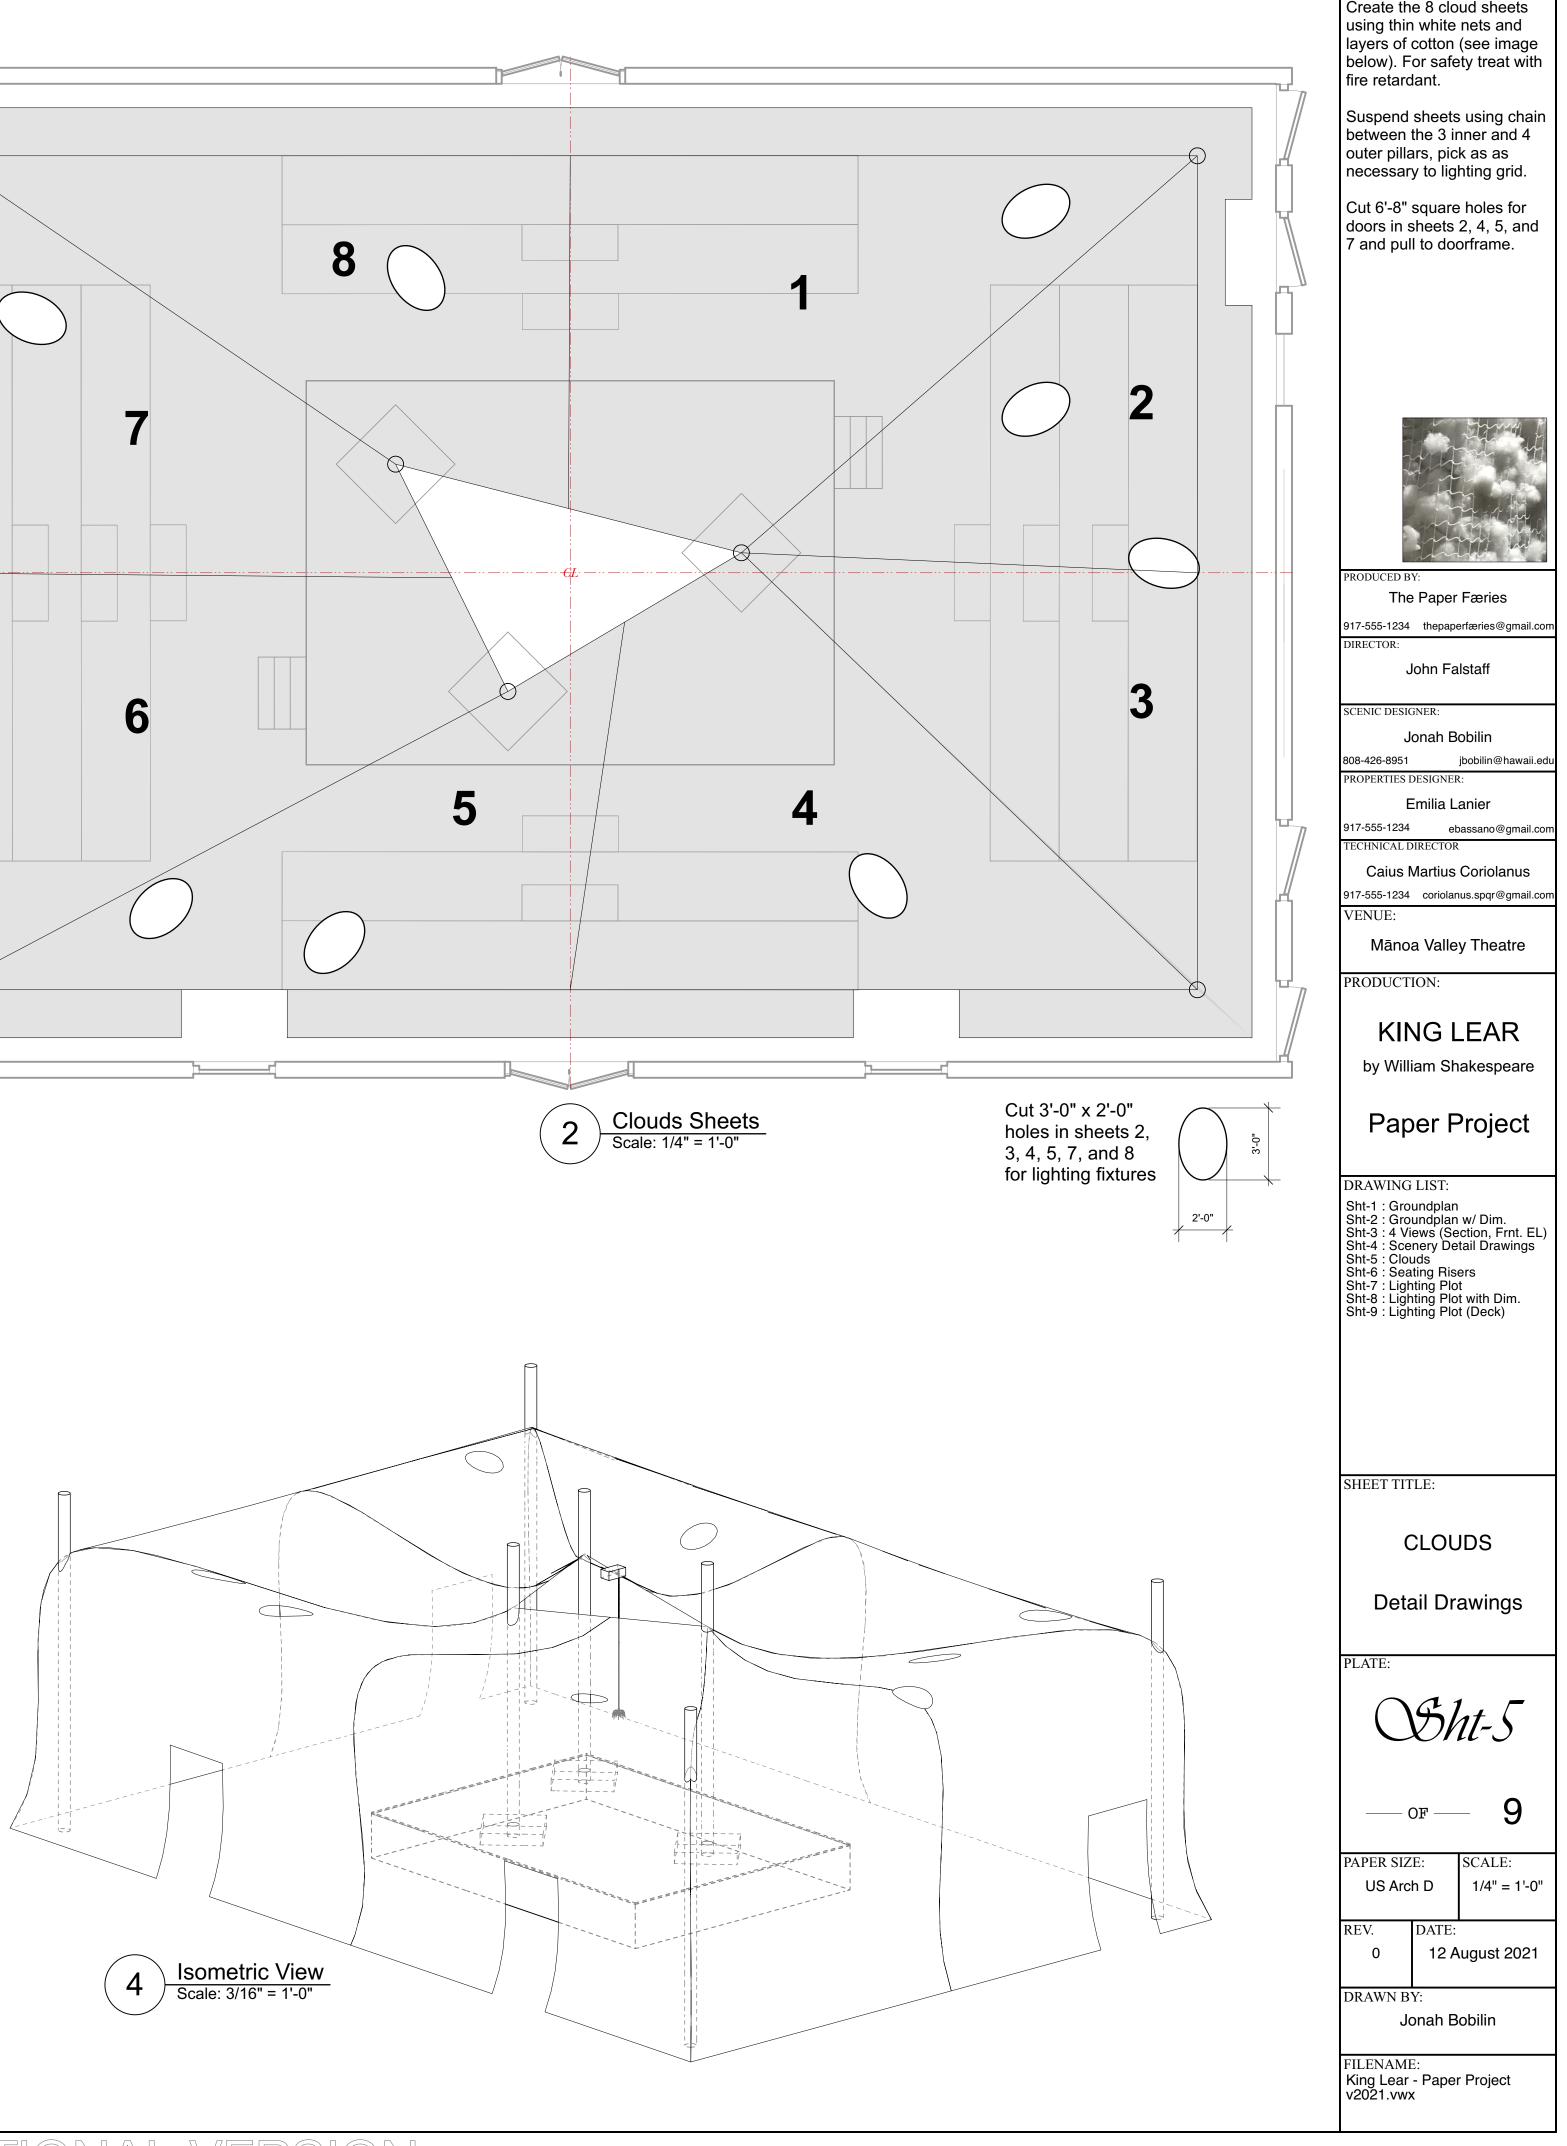

#### CTORWORKS FDUCATIONAL VERSION

VEGIORWORKS EDUGAIIONAL VERSION

NOTES: PRODUCED BY: The Paper Færies 917-555-1234 thepaperfæries@gmail.com DIRECTOR: John Falstaff SCENIC DESIGNER: Jonah Bobilin 808-426-8951 jbobilin@hawaii.edu PROPERTIES DESIGNER: Emilia Lanier 917-555-1234 ebassano@gmail.com TECHNICAL DIRECTOR Caius Martius Coriolanus 917-555-1234 coriolanus.spqr@gmail.com VENUE: Mānoa Valley Theatre PRODUCTION: KING LEAR by William Shakespeare Paper Project DRAWING LIST: Sht-1 : Groundplan Sht-2 : Groundplan w/ Dim. Sht-3 : 4 Views (Section, Frnt. EL) Sht-4 : Scenery Detail Drawings Sht-5 : Clouds Sht-6 : Seating Risers Sht-7 : Lighting Plot Sht-8 : Lighting Plot with Dim. Sht-9 : Lighting Plot (Deck) SHEET TITLE: 4 VIEWS (Section, Frnt. EL) PLATE: Sht-3 9 \_\_\_\_ OF \_\_\_\_ PAPER SIZE: SCALE: US Arch D 1/4" = 1'-0" REV. DATE: 12 August 2021 0 DRAWN BY: Jonah Bobilin FILENAME: King Lear - Paper Project v2021.vwx