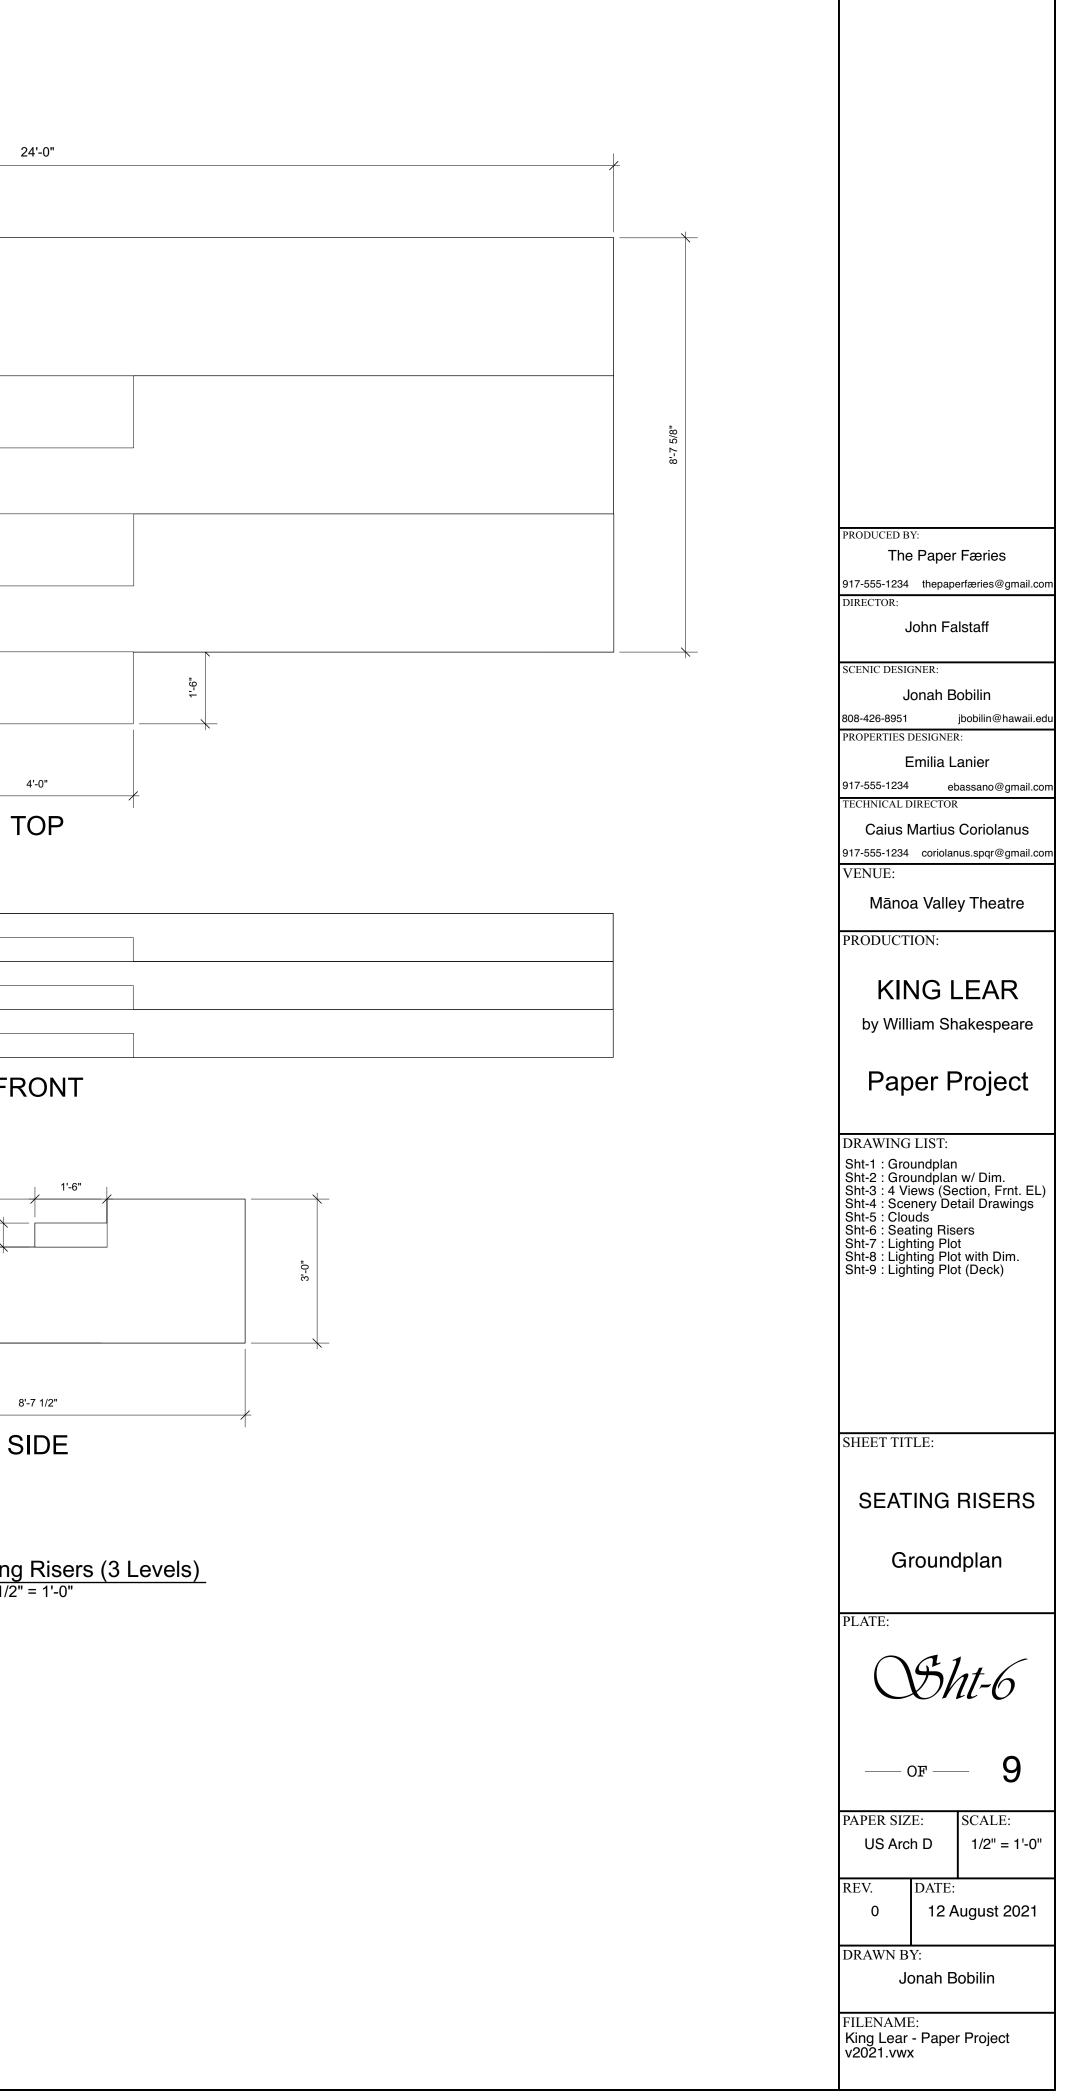

#### CTORWORKS FDUCATIONAL VERSION

VEGIORWORKS EDUGAIIONAL VERSION

NOTES: PRODUCED BY: The Paper Færies 917-555-1234 thepaperfæries@gmail.com DIRECTOR: John Falstaff SCENIC DESIGNER: Jonah Bobilin 808-426-8951 jbobilin@hawaii.edu PROPERTIES DESIGNER: Emilia Lanier 917-555-1234 ebassano@gmail.com TECHNICAL DIRECTOR Caius Martius Coriolanus 917-555-1234 coriolanus.spqr@gmail.com VENUE: Mānoa Valley Theatre PRODUCTION: KING LEAR by William Shakespeare Paper Project DRAWING LIST: Sht-1 : Groundplan Sht-2 : Groundplan w/ Dim. Sht-3 : 4 Views (Section, Frnt. EL) Sht-4 : Scenery Detail Drawings Sht-5 : Clouds Sht-6 : Seating Risers Sht-7 : Lighting Plot Sht-8 : Lighting Plot with Dim. Sht-9 : Lighting Plot (Deck) SHEET TITLE: 4 VIEWS (Section, Frnt. EL) PLATE: Sht-3 9 \_\_\_\_ OF \_\_\_\_ PAPER SIZE: SCALE: US Arch D 1/4" = 1'-0" REV. DATE: 12 August 2021 0 DRAWN BY: Jonah Bobilin FILENAME: King Lear - Paper Project v2021.vwx