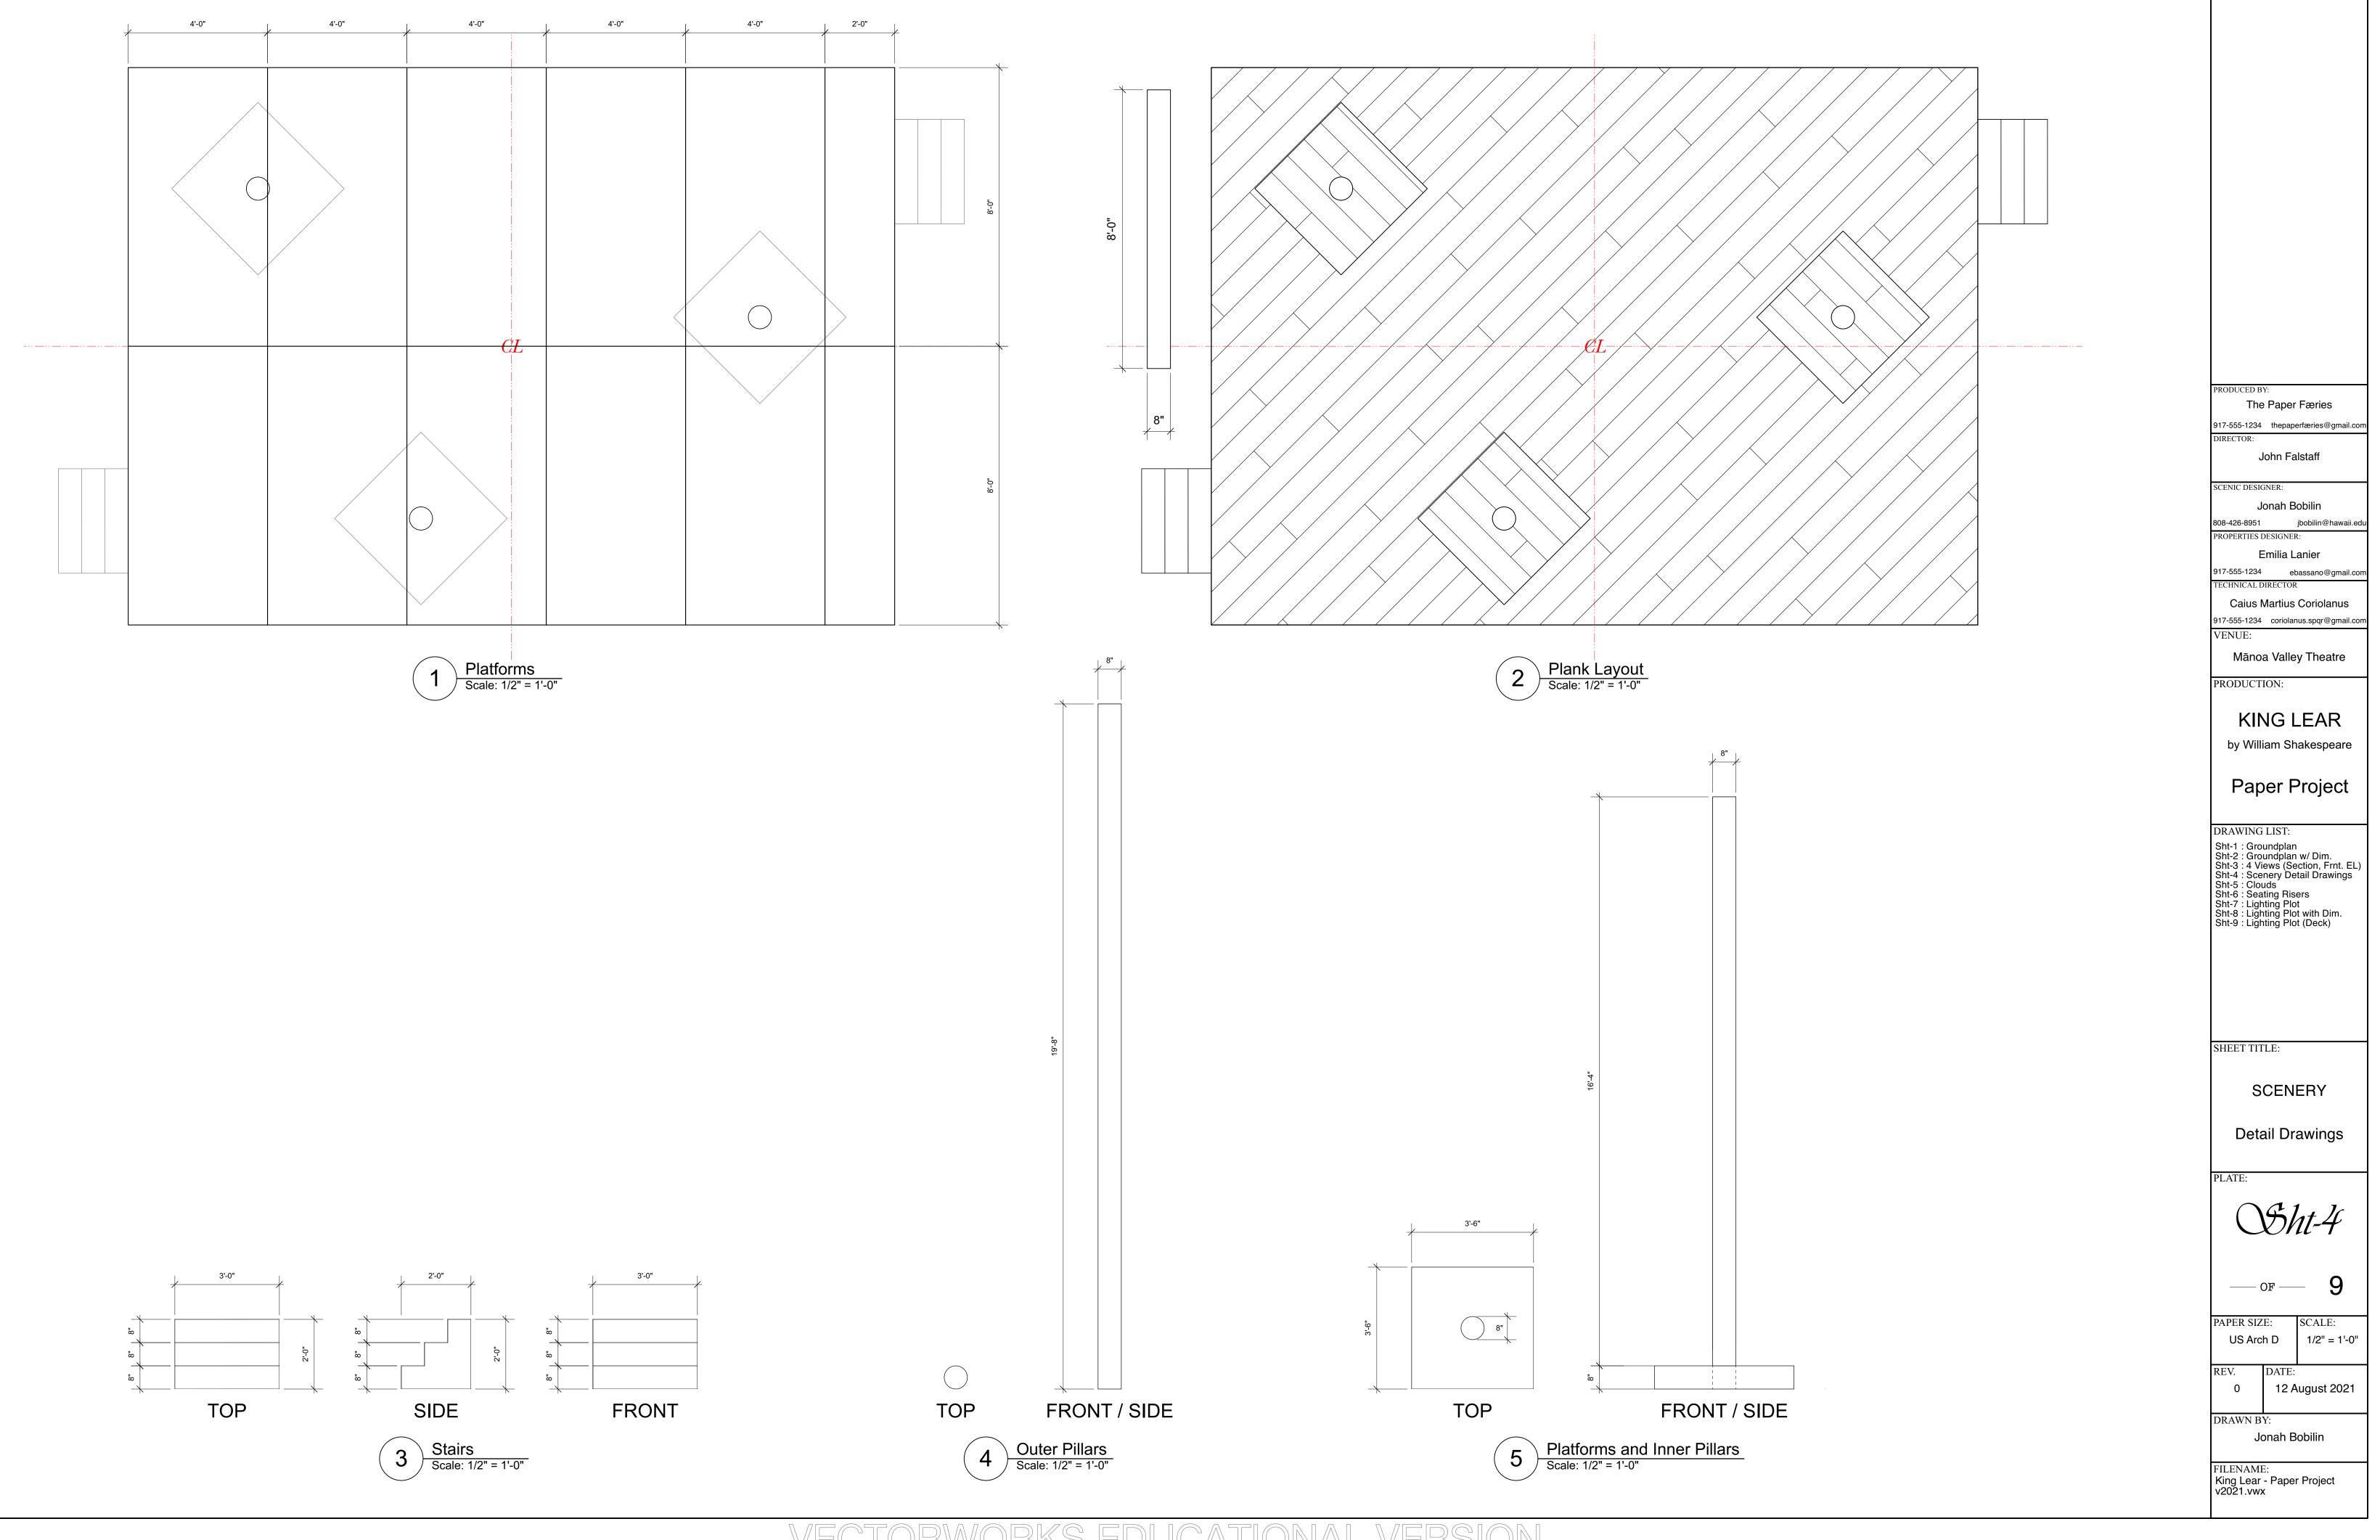

#### CTORWORKS FDUCATIONAL VERSION

VEGIORWORKS EDUGAIIONAL VERSION

NOTES: PRODUCED BY: The Paper Færies 917-555-1234 thepaperfæries@gmail.com DIRECTOR: John Falstaff SCENIC DESIGNER: Jonah Bobilin 808-426-8951 jbobilin@hawaii.edu PROPERTIES DESIGNER: Emilia Lanier 917-555-1234 ebassano@gmail.com TECHNICAL DIRECTOR Caius Martius Coriolanus 917-555-1234 coriolanus.spqr@gmail.com VENUE: Mānoa Valley Theatre PRODUCTION: KING LEAR by William Shakespeare Paper Project DRAWING LIST: Sht-1 : Groundplan Sht-2 : Groundplan w/ Dim. Sht-3 : 4 Views (Section, Frnt. EL) Sht-4 : Scenery Detail Drawings Sht-5 : Clouds Sht-6 : Seating Risers Sht-7 : Lighting Plot Sht-8 : Lighting Plot with Dim. Sht-9 : Lighting Plot (Deck) SHEET TITLE: 4 VIEWS (Section, Frnt. EL) PLATE: Sht-3 9 \_\_\_\_ OF \_\_\_\_ PAPER SIZE: SCALE: US Arch D 1/4" = 1'-0" REV. DATE: 12 August 2021 0 DRAWN BY: Jonah Bobilin FILENAME: King Lear - Paper Project v2021.vwx