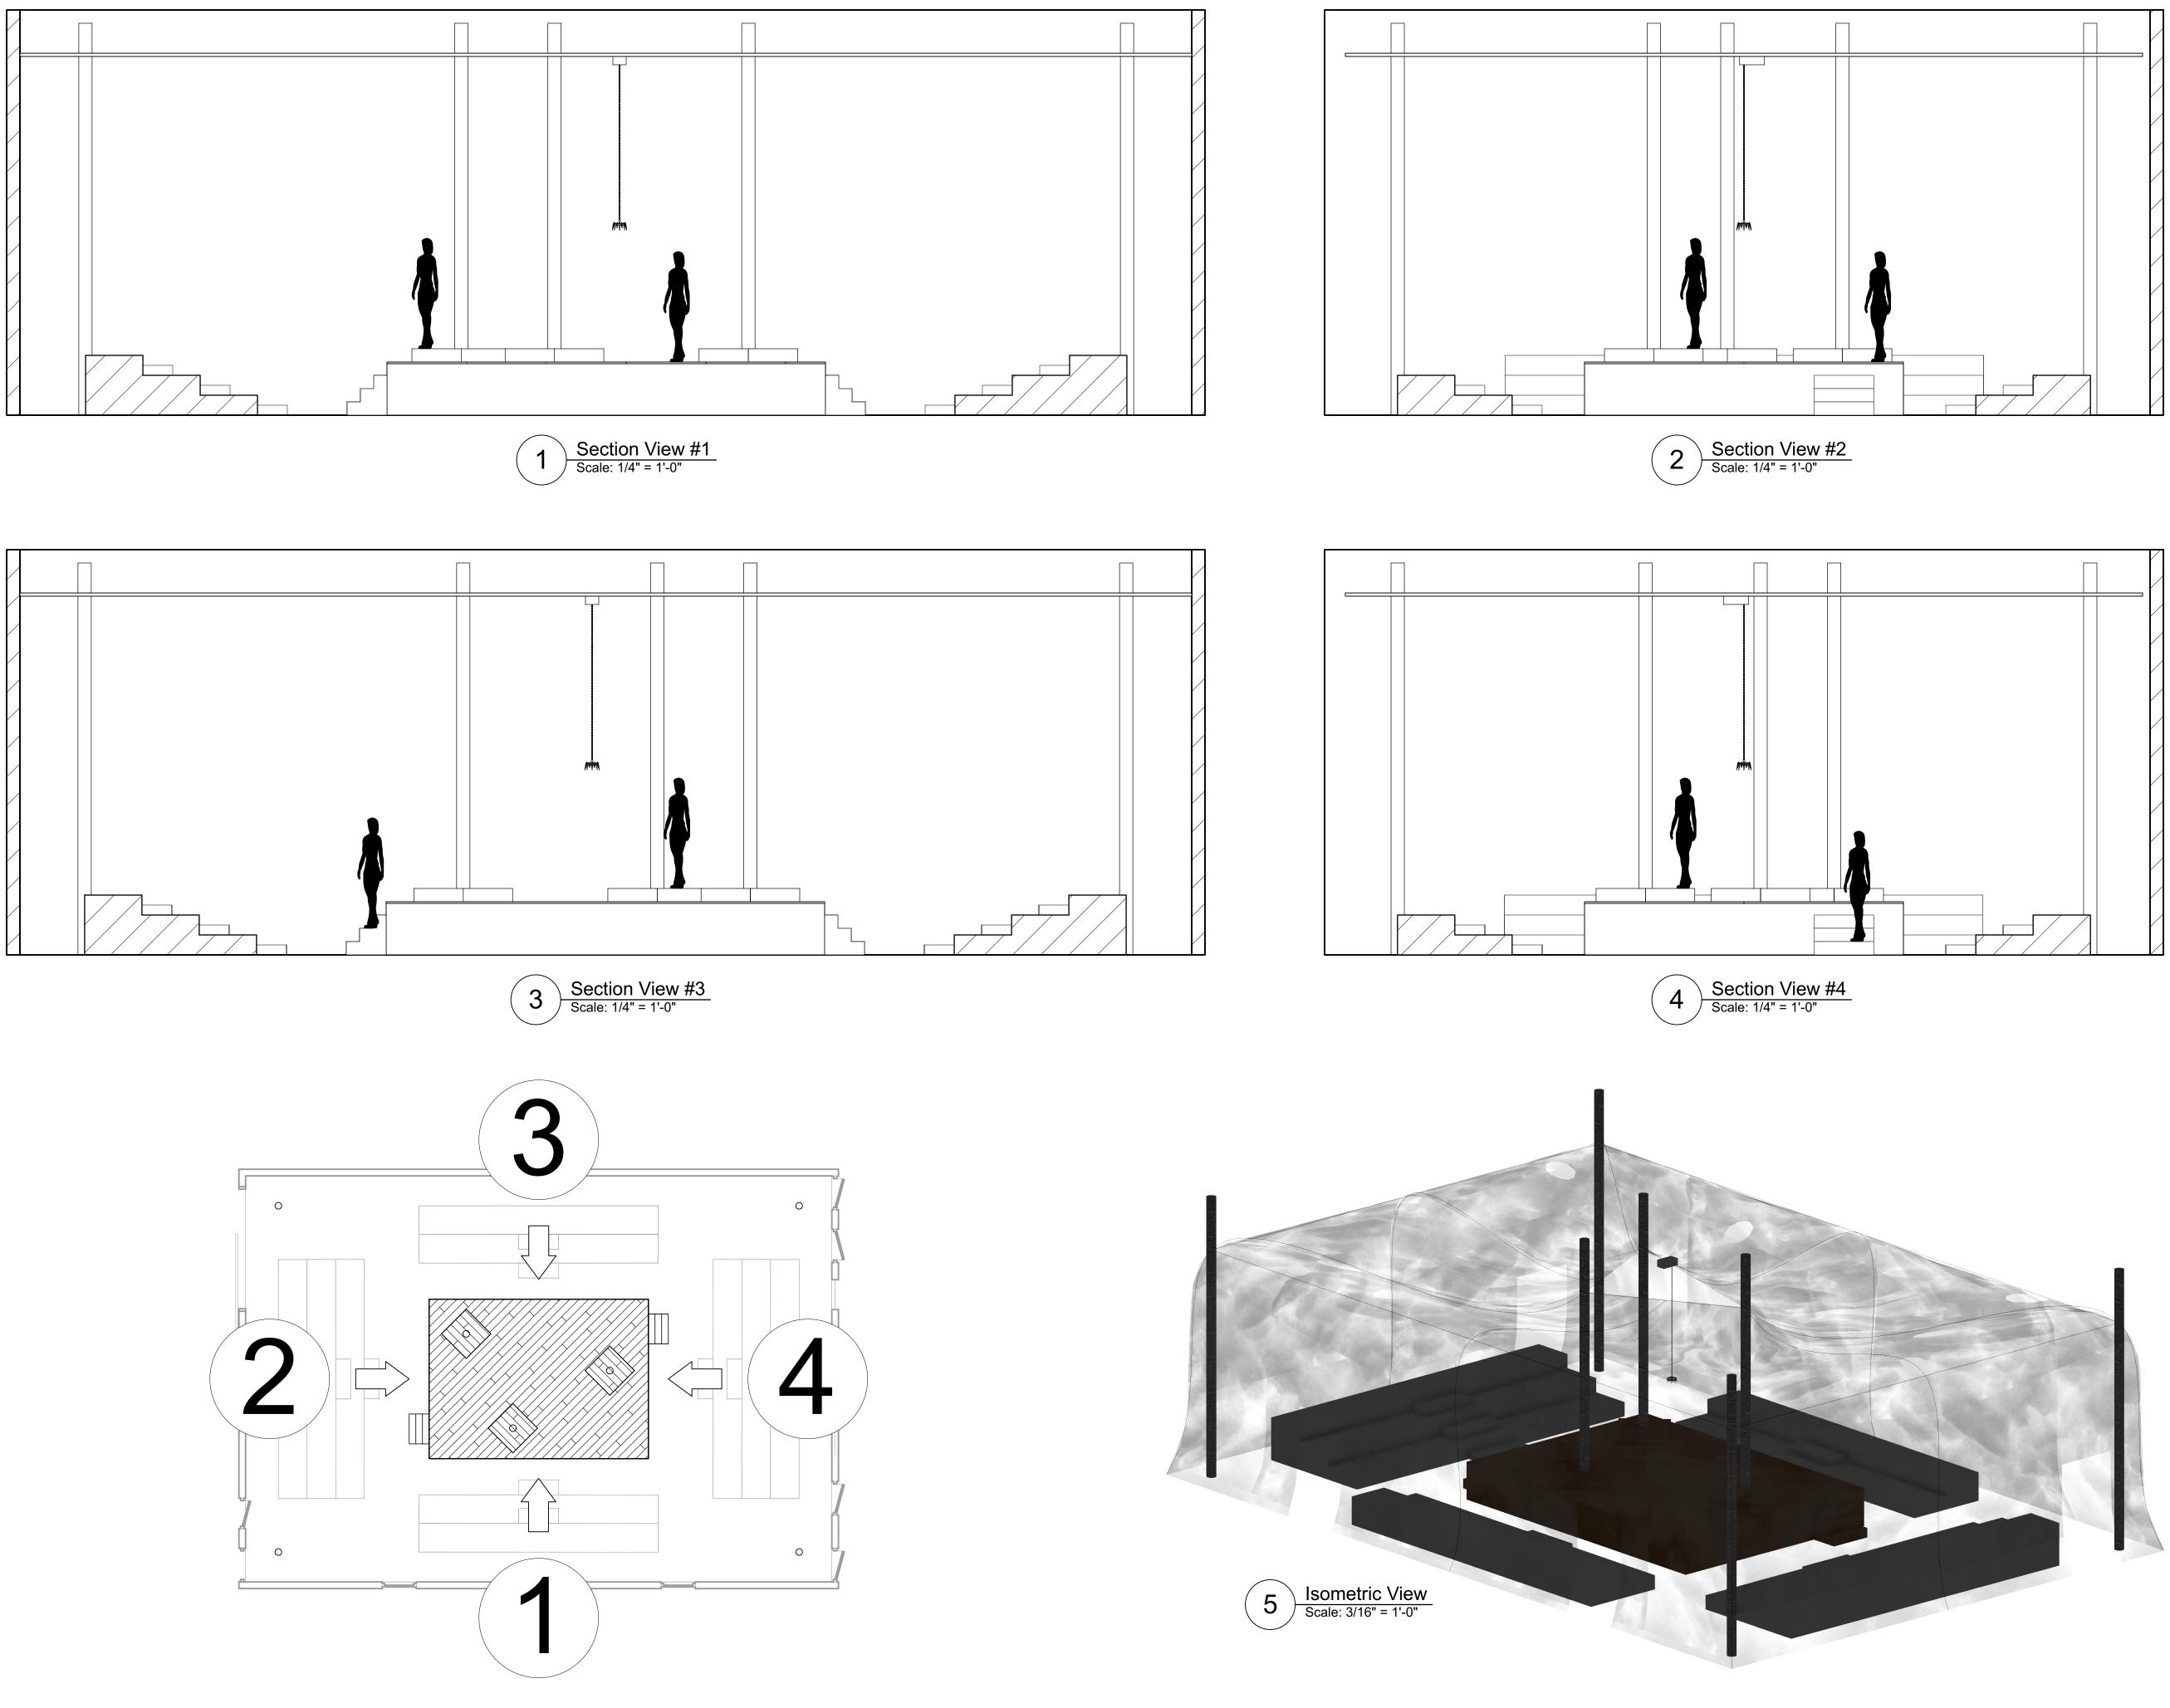

#### CTORWORKS FDUCATIONAL VERSION

VEGIORWORKS EDUGAIIONAL VERSION

NOTES: PRODUCED BY: The Paper Færies 917-555-1234 thepaperfæries@gmail.com DIRECTOR: John Falstaff SCENIC DESIGNER: Jonah Bobilin 808-426-8951 jbobilin@hawaii.edu PROPERTIES DESIGNER: Emilia Lanier 917-555-1234 ebassano@gmail.com TECHNICAL DIRECTOR Caius Martius Coriolanus 917-555-1234 coriolanus.spqr@gmail.com VENUE: Mānoa Valley Theatre PRODUCTION: KING LEAR by William Shakespeare Paper Project DRAWING LIST: Sht-1 : Groundplan Sht-2 : Groundplan w/ Dim. Sht-3 : 4 Views (Section, Frnt. EL) Sht-4 : Scenery Detail Drawings Sht-5 : Clouds Sht-6 : Seating Risers Sht-7 : Lighting Plot Sht-8 : Lighting Plot with Dim. Sht-9 : Lighting Plot (Deck) SHEET TITLE: 4 VIEWS (Section, Frnt. EL) PLATE: Sht-3 9 \_\_\_\_ OF \_\_\_\_ PAPER SIZE: SCALE: US Arch D 1/4" = 1'-0" REV. DATE: 12 August 2021 0 DRAWN BY: Jonah Bobilin FILENAME: King Lear - Paper Project v2021.vwx