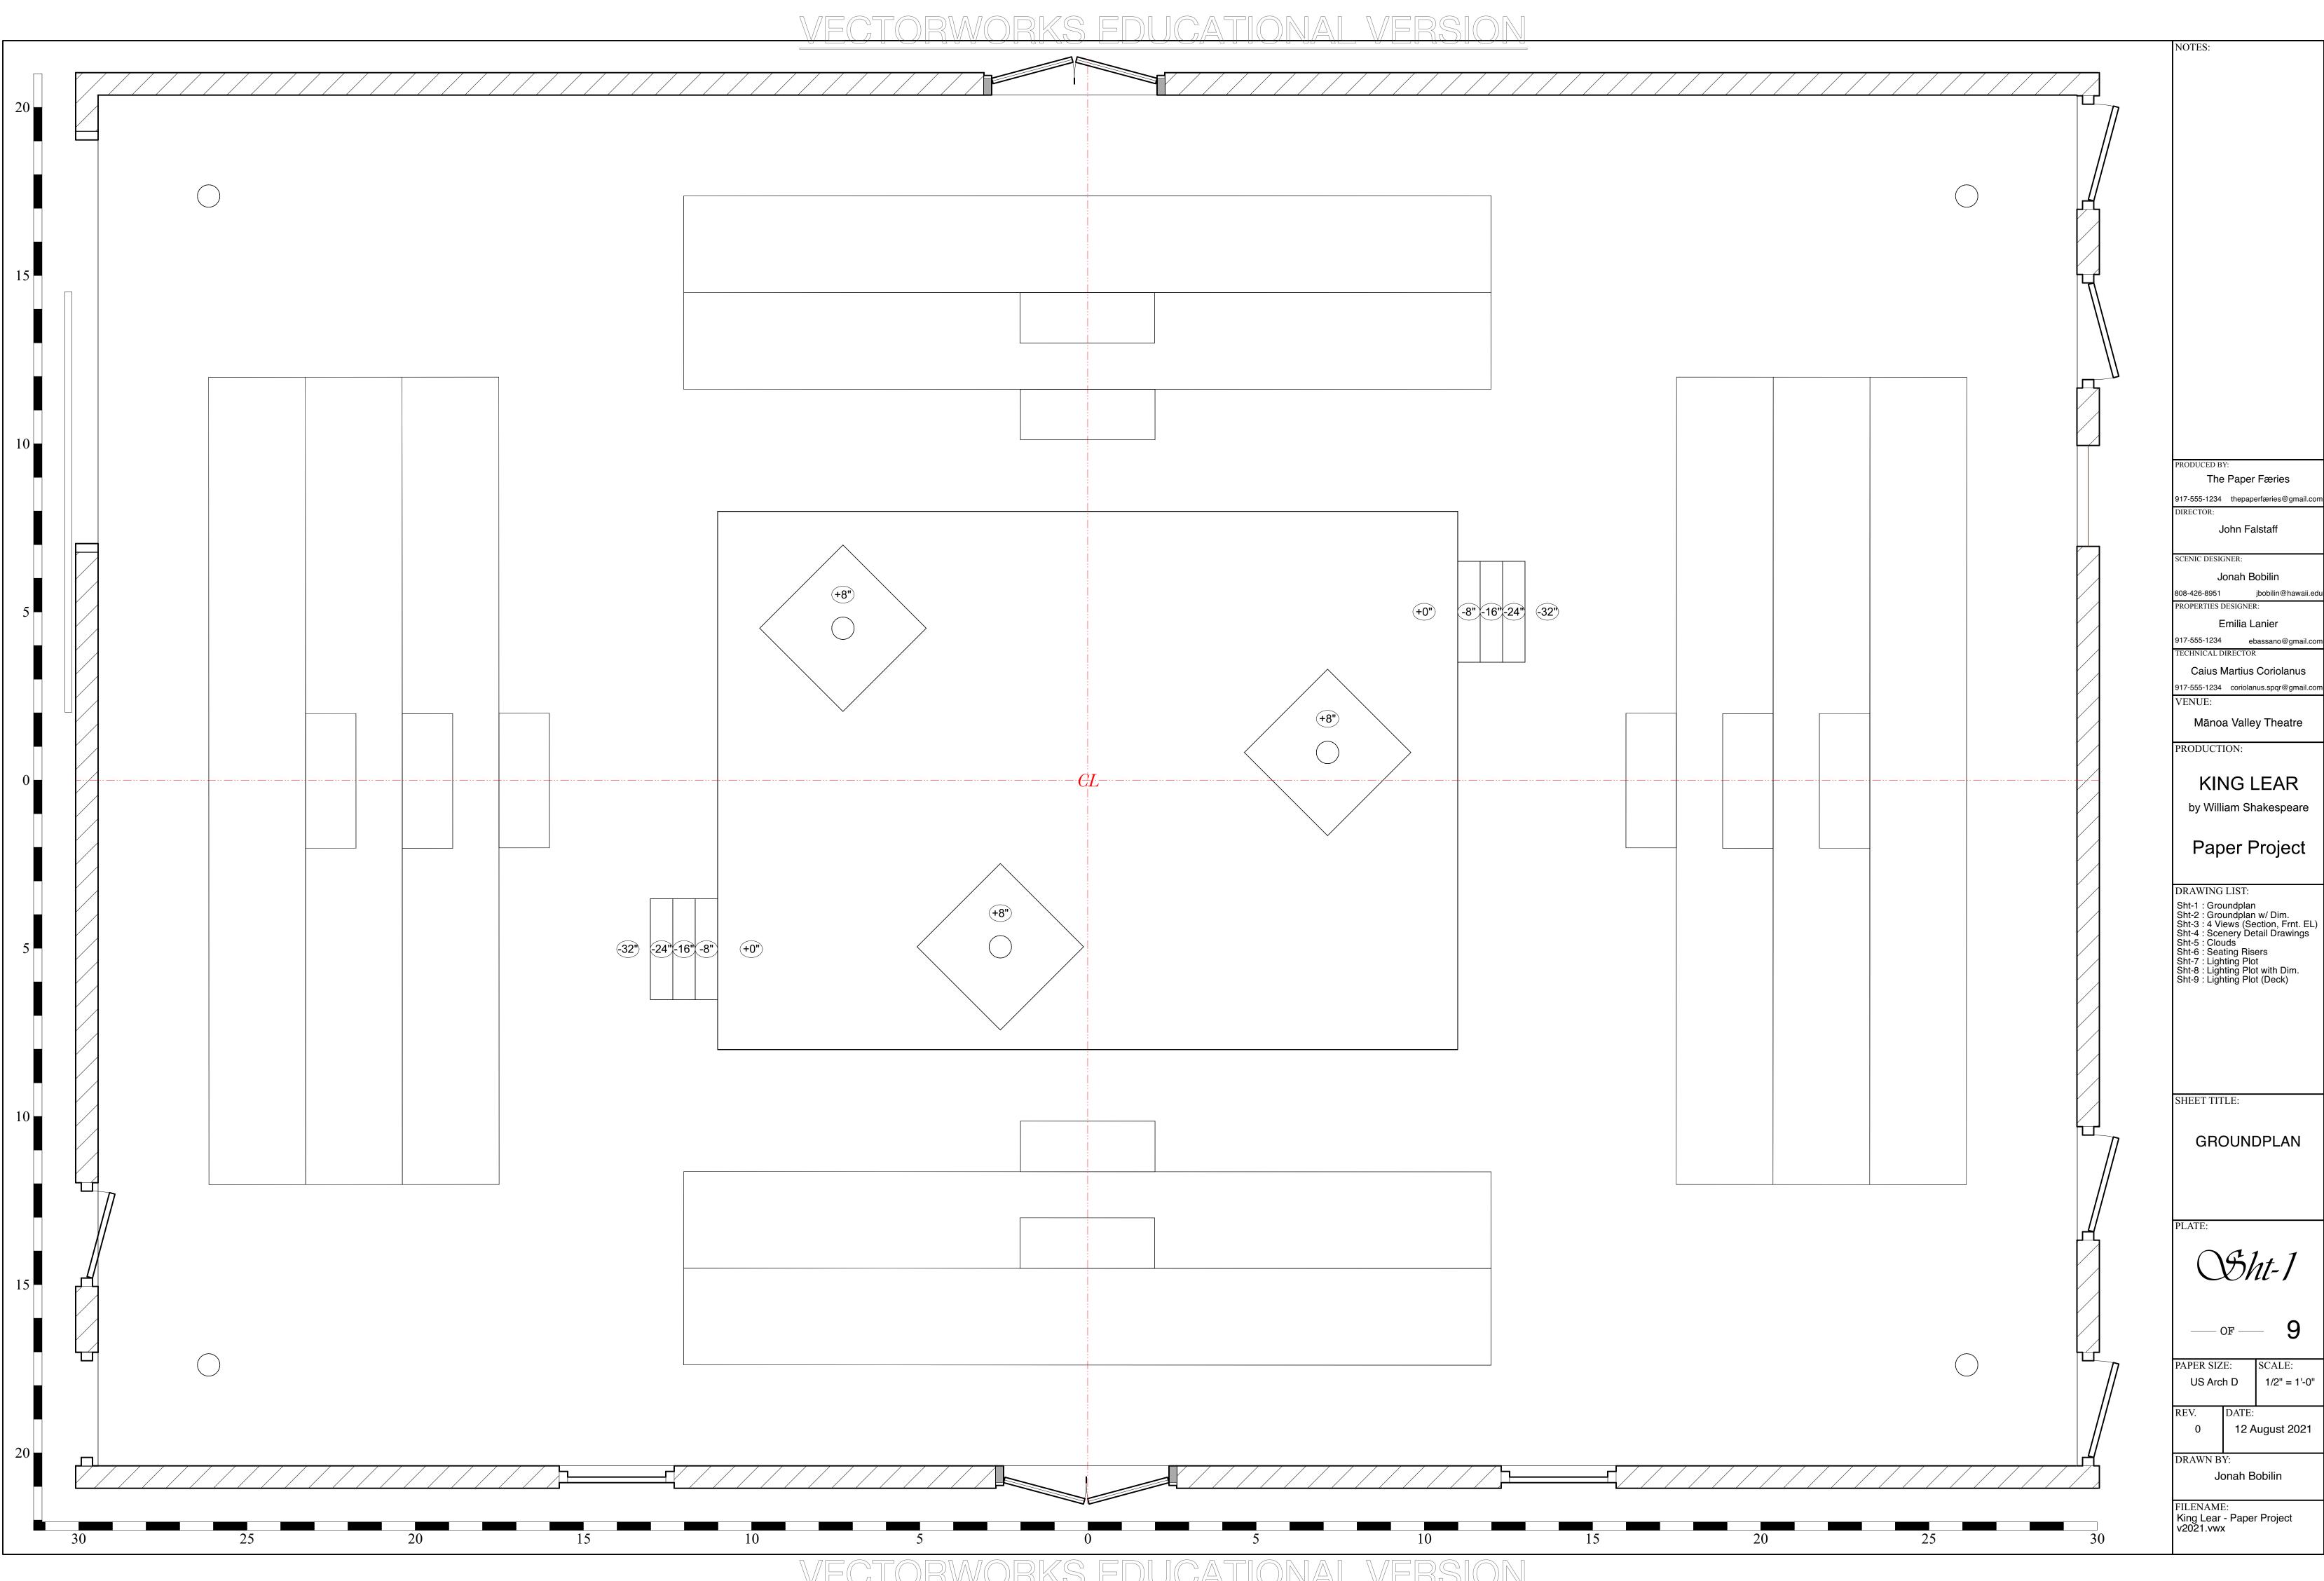

#### CTORWORKS FDUCATIONAL VERSION

VEGIORWORKS EDUGAIIONAL VERSION

NOTES: PRODUCED BY: The Paper Færies 917-555-1234 thepaperfæries@gmail.com DIRECTOR: John Falstaff SCENIC DESIGNER: Jonah Bobilin 808-426-8951 jbobilin@hawaii.edu PROPERTIES DESIGNER: Emilia Lanier 917-555-1234 ebassano@gmail.com TECHNICAL DIRECTOR Caius Martius Coriolanus 917-555-1234 coriolanus.spqr@gmail.com VENUE: Mānoa Valley Theatre PRODUCTION: KING LEAR by William Shakespeare Paper Project DRAWING LIST: Sht-1 : Groundplan Sht-2 : Groundplan w/ Dim. Sht-3 : 4 Views (Section, Frnt. EL) Sht-4 : Scenery Detail Drawings Sht-5 : Clouds Sht-6 : Seating Risers Sht-7 : Lighting Plot Sht-8 : Lighting Plot with Dim. Sht-9 : Lighting Plot (Deck) SHEET TITLE: 4 VIEWS (Section, Frnt. EL) PLATE: Sht-3 9 \_\_\_\_ OF \_\_\_\_ PAPER SIZE: SCALE: US Arch D 1/4" = 1'-0" REV. DATE: 12 August 2021 0 DRAWN BY: Jonah Bobilin FILENAME: King Lear - Paper Project v2021.vwx