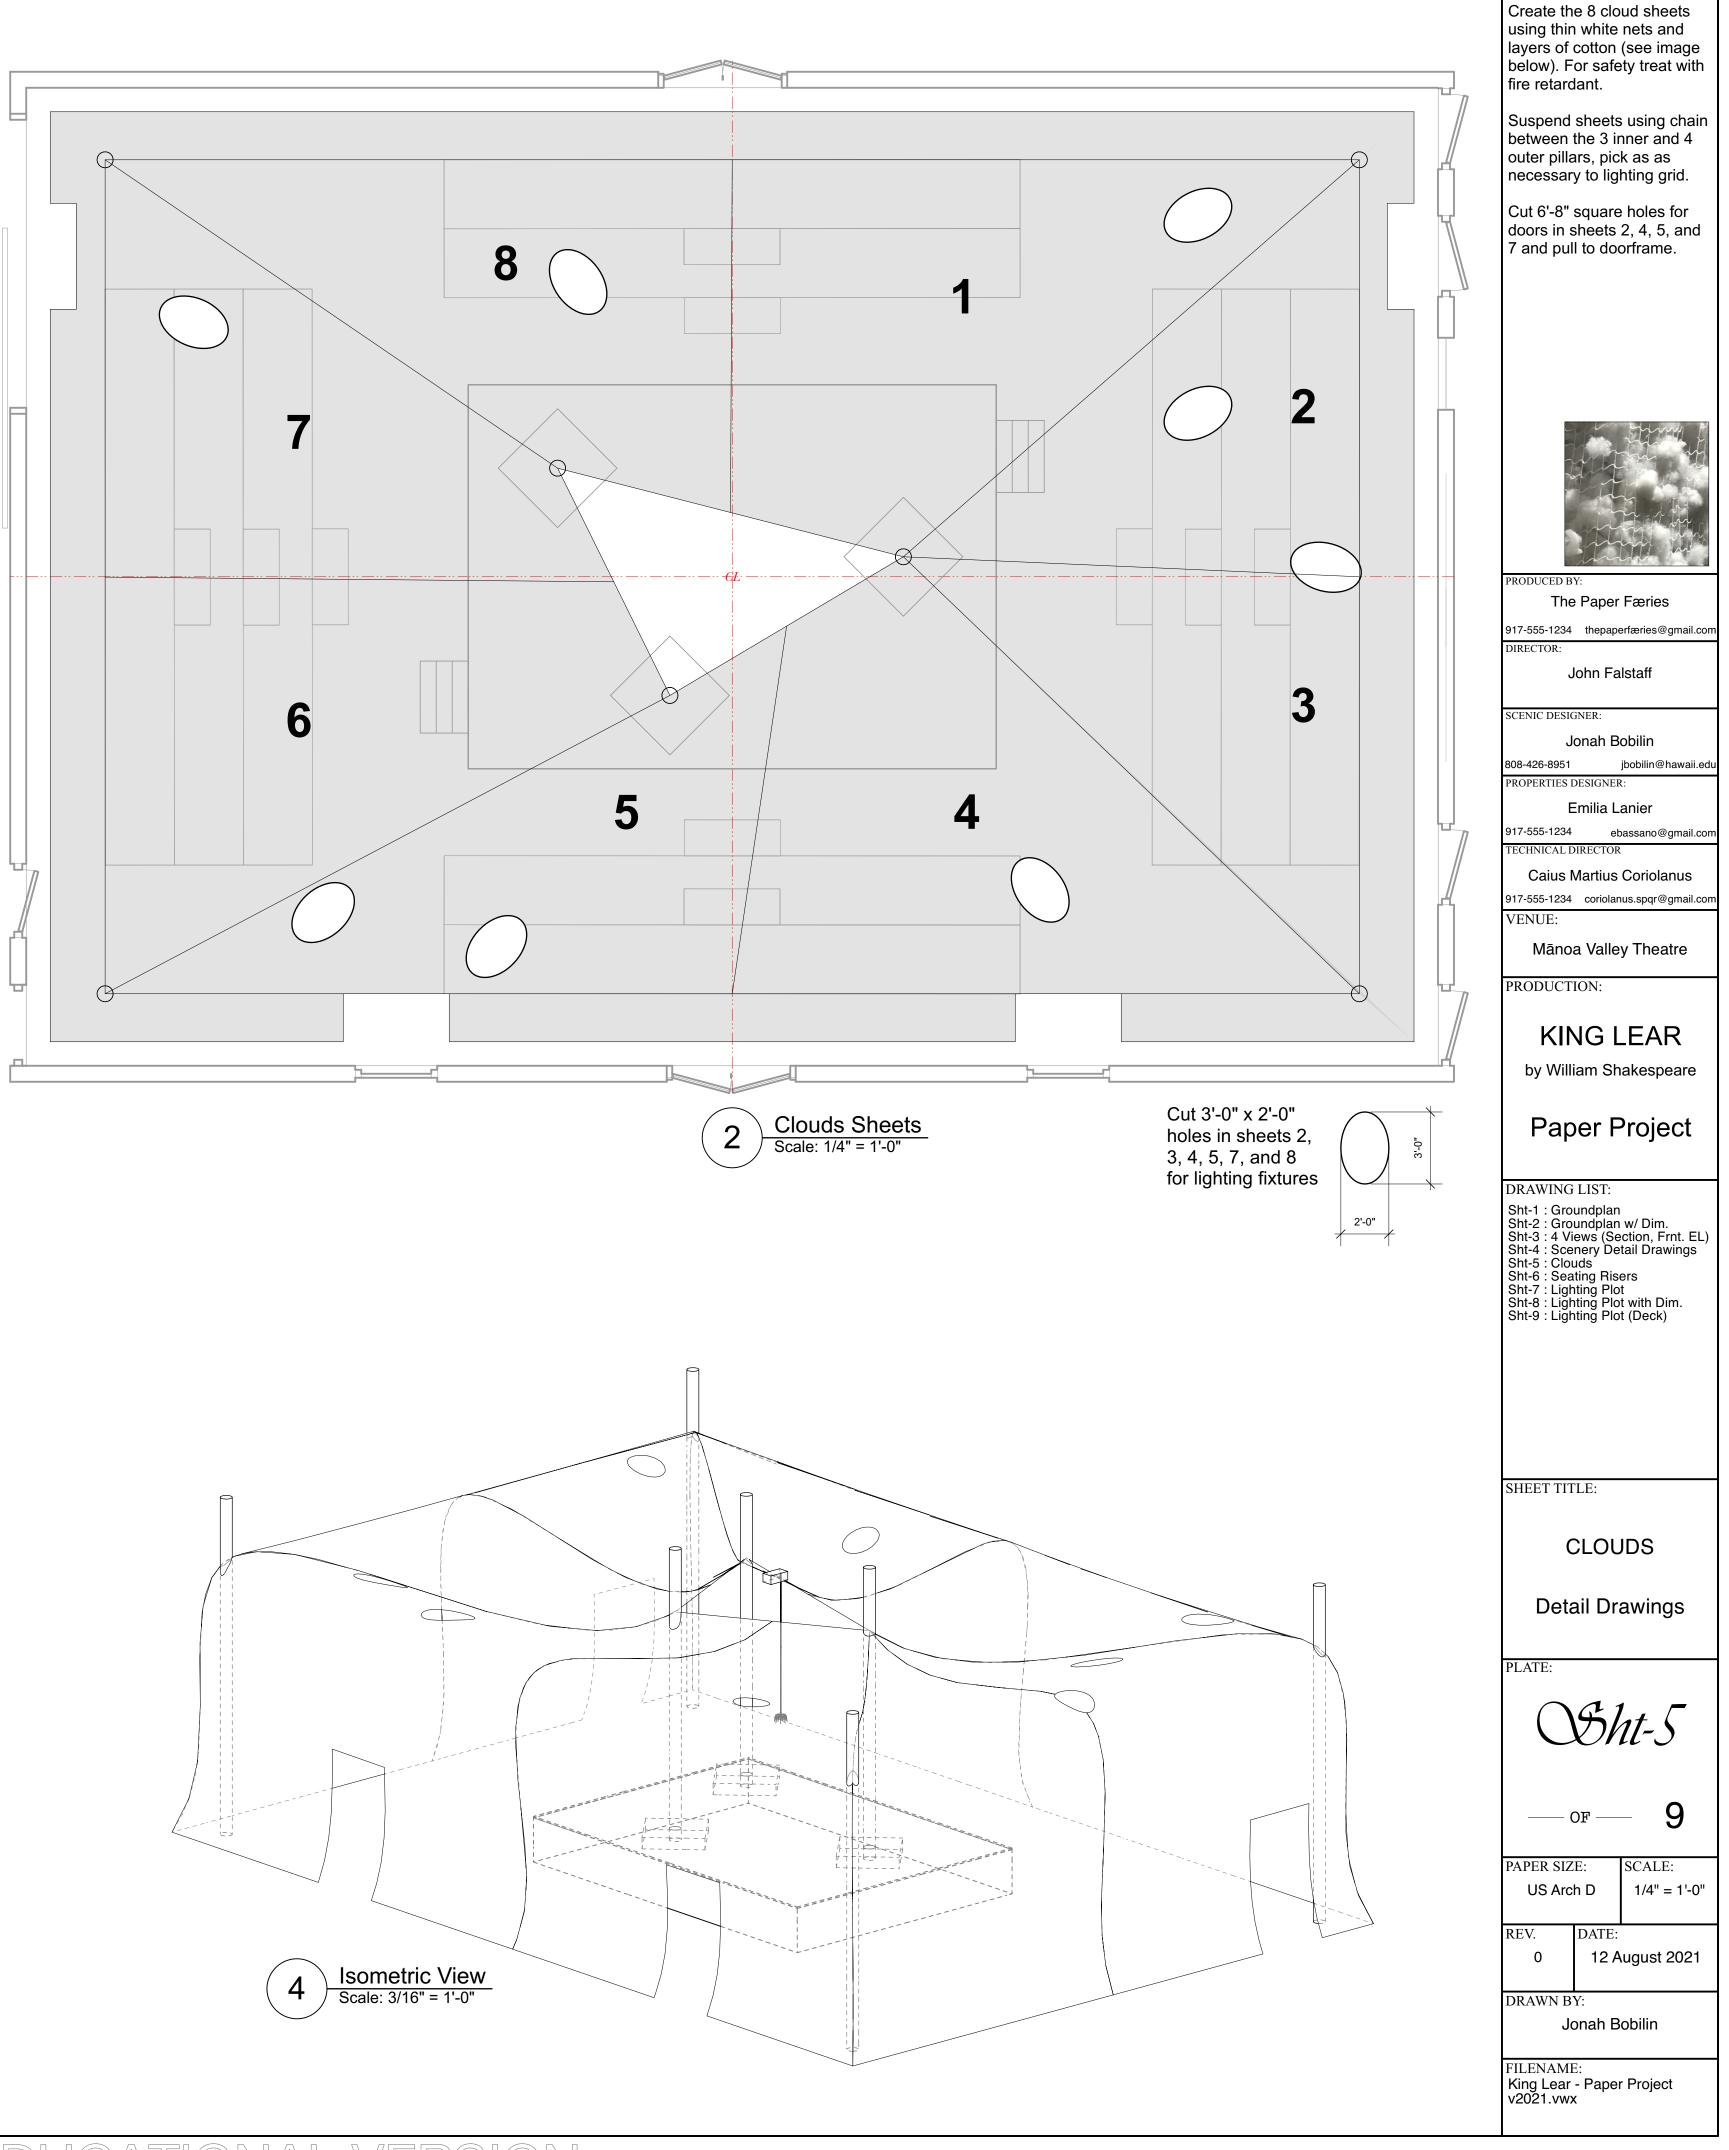

#### CTORWORKS FDUCATIONAL VERSION

VEGIORWORKS EDUGAIIONAL VERSION

NOTES: PRODUCED BY: The Paper Færies 917-555-1234 thepaperfæries@gmail.com DIRECTOR: John Falstaff SCENIC DESIGNER: Jonah Bobilin 808-426-8951 jbobilin@hawaii.edu PROPERTIES DESIGNER: Emilia Lanier 917-555-1234 ebassano@gmail.com TECHNICAL DIRECTOR Caius Martius Coriolanus 917-555-1234 coriolanus.spqr@gmail.com VENUE: Mānoa Valley Theatre PRODUCTION: KING LEAR by William Shakespeare Paper Project DRAWING LIST: Sht-1 : Groundplan Sht-2 : Groundplan w/ Dim. Sht-3 : 4 Views (Section, Frnt. EL) Sht-4 : Scenery Detail Drawings Sht-5 : Clouds Sht-6 : Seating Risers Sht-7 : Lighting Plot Sht-8 : Lighting Plot with Dim. Sht-9 : Lighting Plot (Deck) SHEET TITLE: 4 VIEWS (Section, Frnt. EL) PLATE: Sht-3 9 \_\_\_\_ OF \_\_\_\_ PAPER SIZE: SCALE: US Arch D 1/4" = 1'-0" REV. DATE: 12 August 2021 0 DRAWN BY: Jonah Bobilin FILENAME: King Lear - Paper Project v2021.vwx