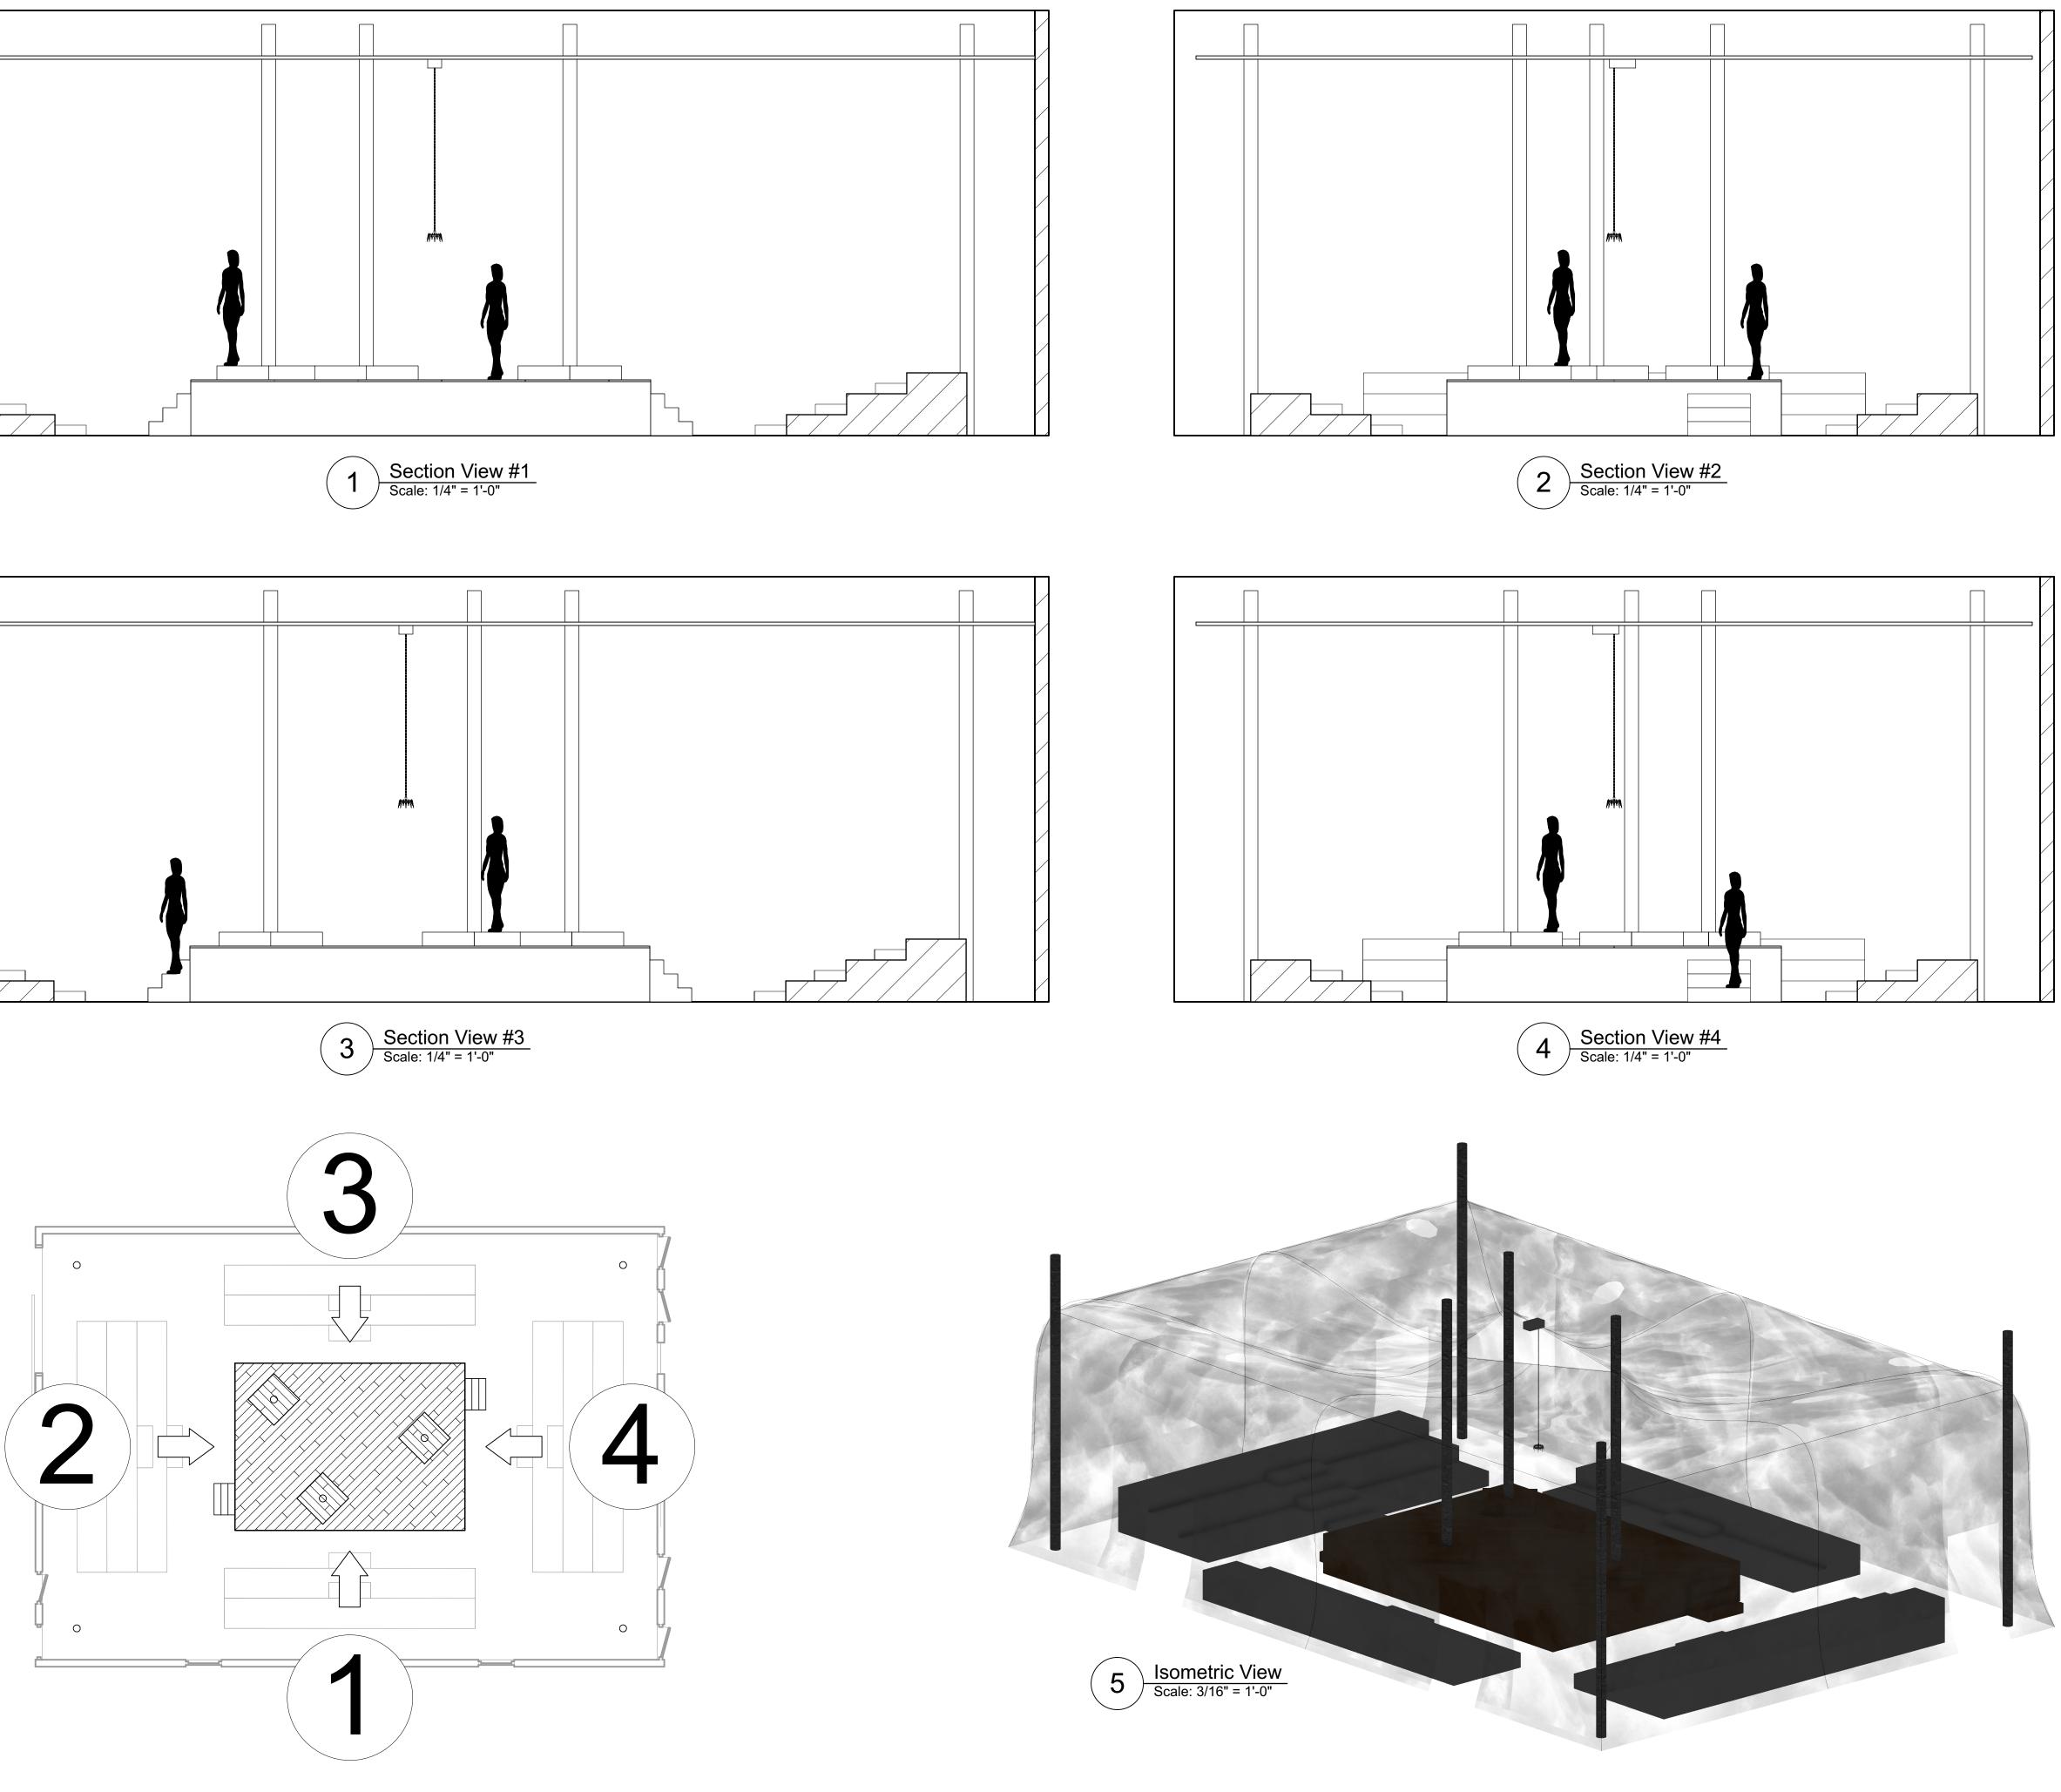

#### CTORWORKS FDUCATIONAL VERSION

VEGIORWORKS EDUGAIIONAL VERSION

NOTES: PRODUCED BY: The Paper Færies 917-555-1234 thepaperfæries@gmail.com DIRECTOR: John Falstaff SCENIC DESIGNER: Jonah Bobilin 808-426-8951 jbobilin@hawaii.edu PROPERTIES DESIGNER: Emilia Lanier 917-555-1234 ebassano@gmail.com TECHNICAL DIRECTOR Caius Martius Coriolanus 917-555-1234 coriolanus.spqr@gmail.com VENUE: Mānoa Valley Theatre PRODUCTION: KING LEAR by William Shakespeare Paper Project DRAWING LIST: Sht-1 : Groundplan Sht-2 : Groundplan w/ Dim. Sht-3 : 4 Views (Section, Frnt. EL) Sht-4 : Scenery Detail Drawings Sht-5 : Clouds Sht-6 : Seating Risers Sht-7 : Lighting Plot Sht-8 : Lighting Plot with Dim. Sht-9 : Lighting Plot (Deck) SHEET TITLE: 4 VIEWS (Section, Frnt. EL) PLATE: Sht-3 9 \_\_\_\_ OF \_\_\_\_ PAPER SIZE: SCALE: US Arch D 1/4" = 1'-0" REV. DATE: 12 August 2021 0 DRAWN BY: Jonah Bobilin FILENAME: King Lear - Paper Project v2021.vwx