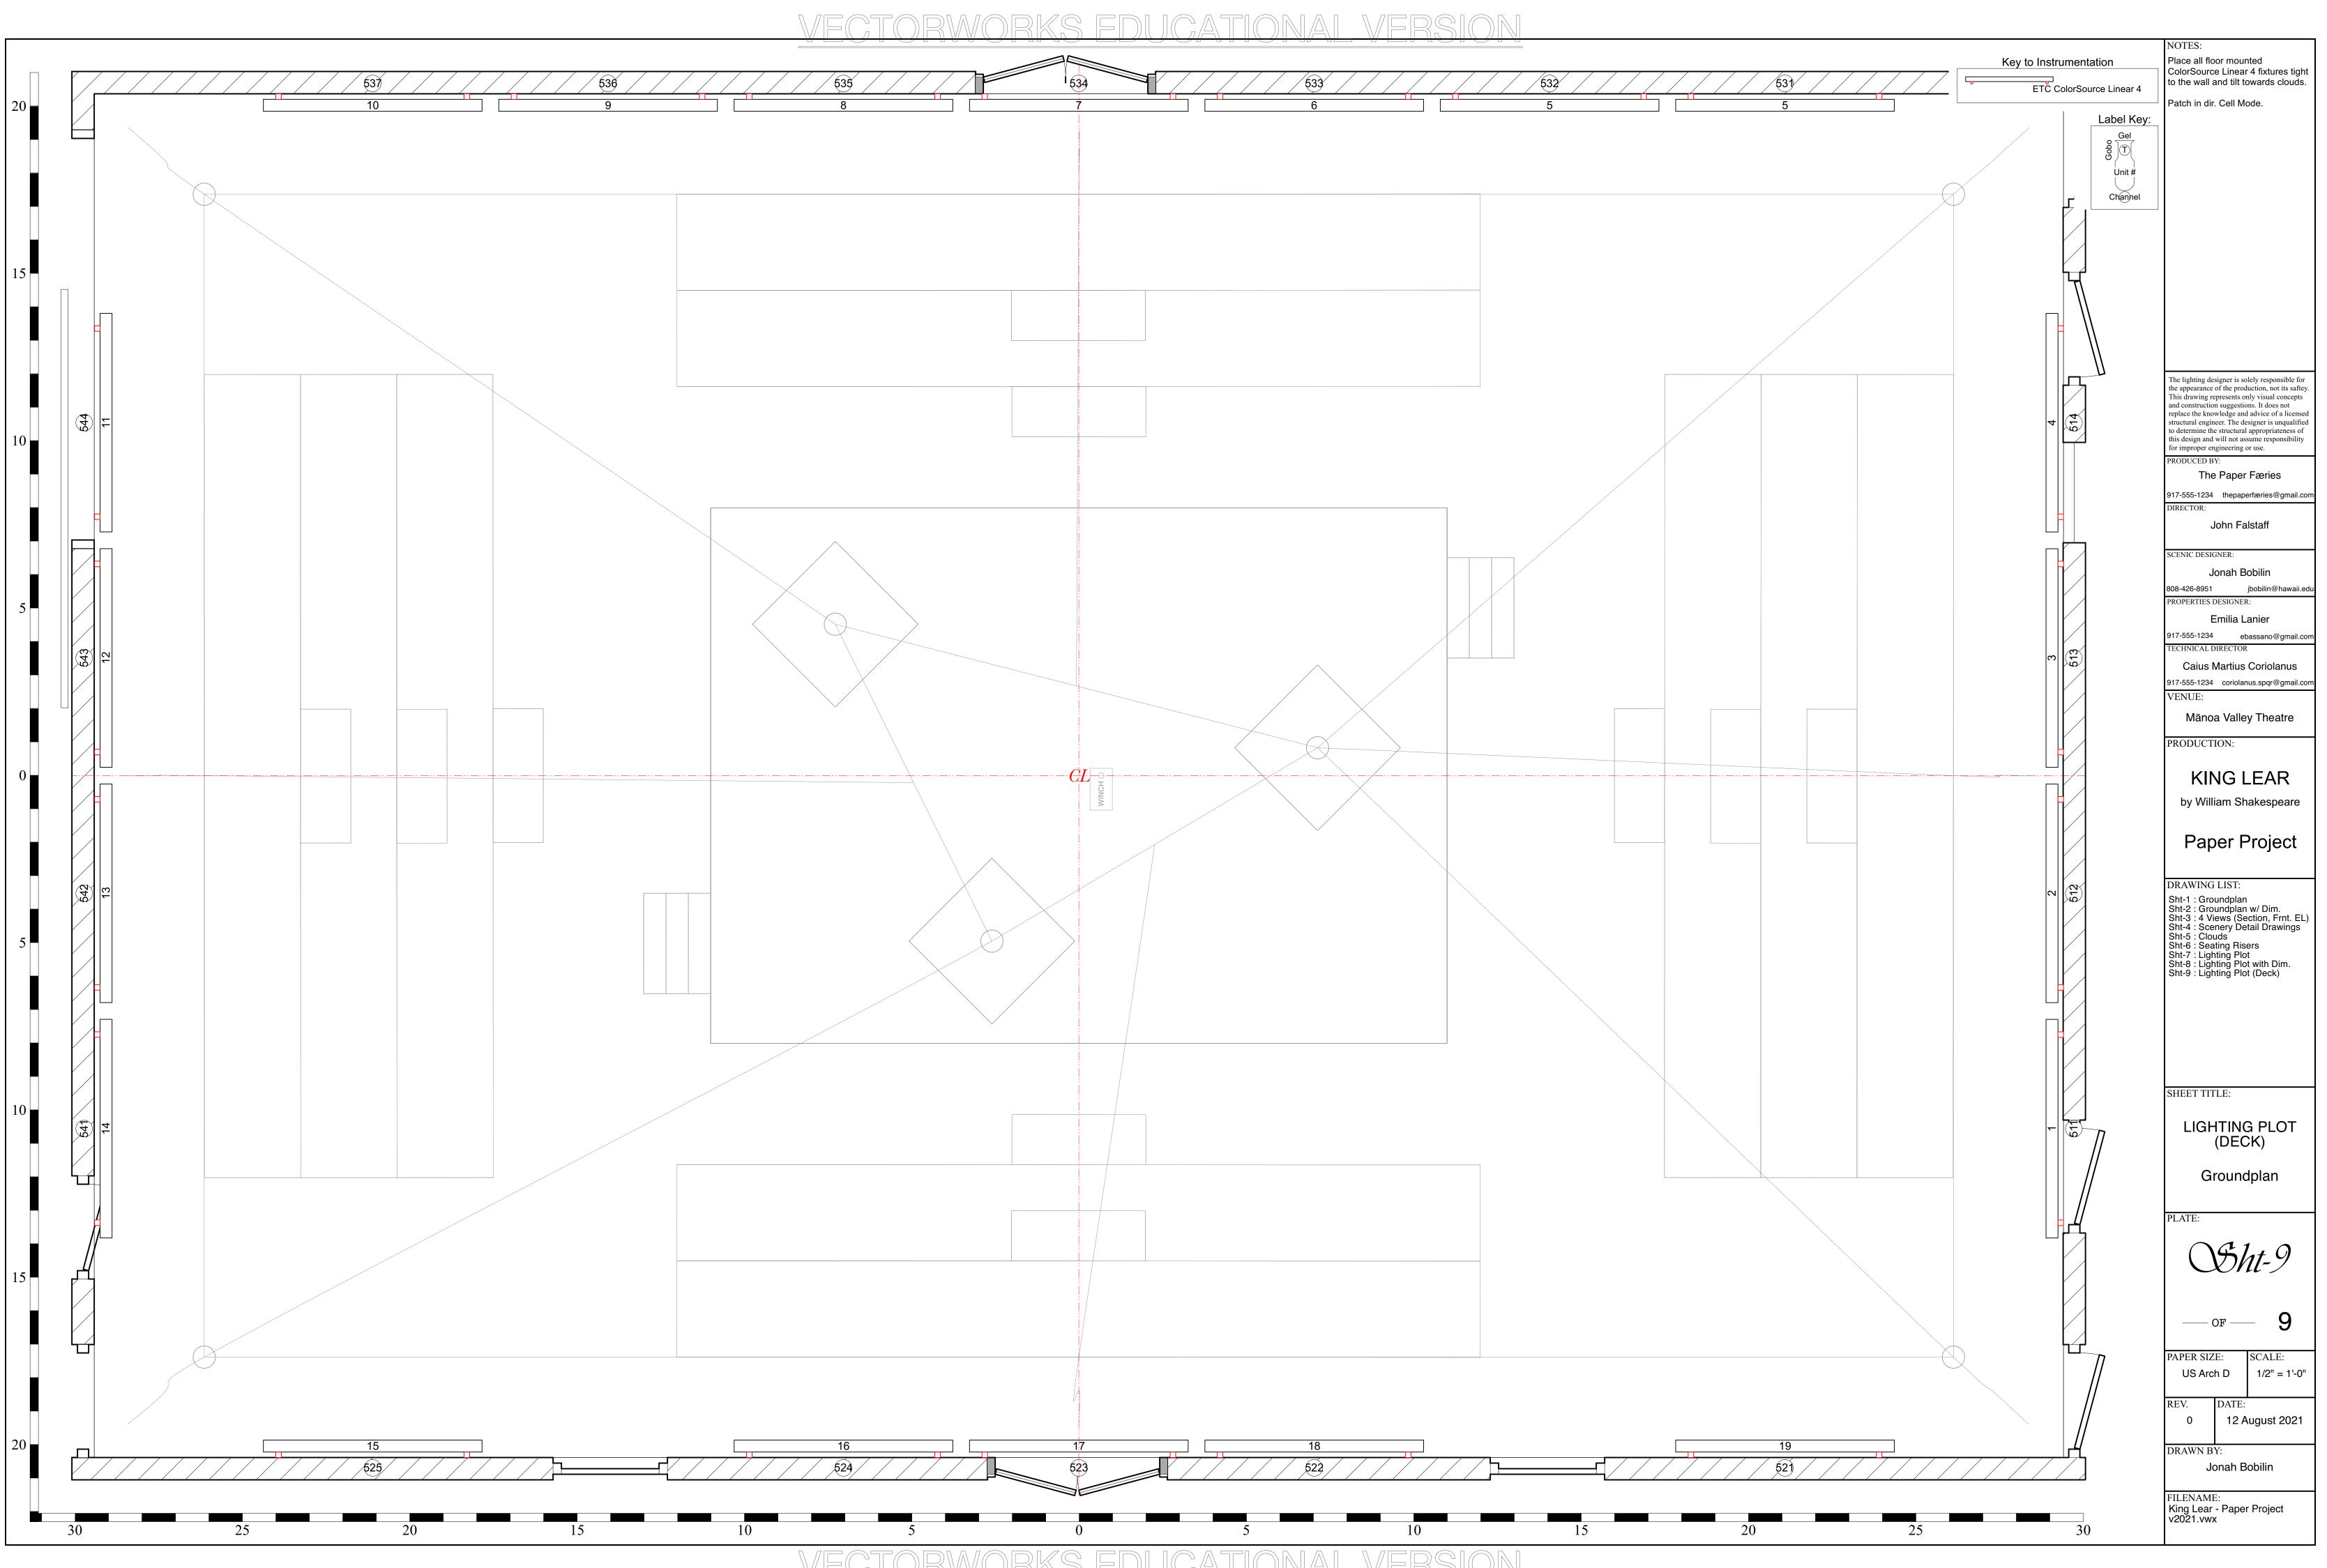

#### CTORWORKS FDUCATIONAL VERSION

VEGIORWORKS EDUGAIIONAL VERSION

NOTES: PRODUCED BY: The Paper Færies 917-555-1234 thepaperfæries@gmail.com DIRECTOR: John Falstaff SCENIC DESIGNER: Jonah Bobilin 808-426-8951 jbobilin@hawaii.edu PROPERTIES DESIGNER: Emilia Lanier 917-555-1234 ebassano@gmail.com TECHNICAL DIRECTOR Caius Martius Coriolanus 917-555-1234 coriolanus.spqr@gmail.com VENUE: Mānoa Valley Theatre PRODUCTION: KING LEAR by William Shakespeare Paper Project DRAWING LIST: Sht-1 : Groundplan Sht-2 : Groundplan w/ Dim. Sht-3 : 4 Views (Section, Frnt. EL) Sht-4 : Scenery Detail Drawings Sht-5 : Clouds Sht-6 : Seating Risers Sht-7 : Lighting Plot Sht-8 : Lighting Plot with Dim. Sht-9 : Lighting Plot (Deck) SHEET TITLE: 4 VIEWS (Section, Frnt. EL) PLATE: Sht-3 9 \_\_\_\_ OF \_\_\_\_ PAPER SIZE: SCALE: US Arch D 1/4" = 1'-0" REV. DATE: 12 August 2021 0 DRAWN BY: Jonah Bobilin FILENAME: King Lear - Paper Project v2021.vwx