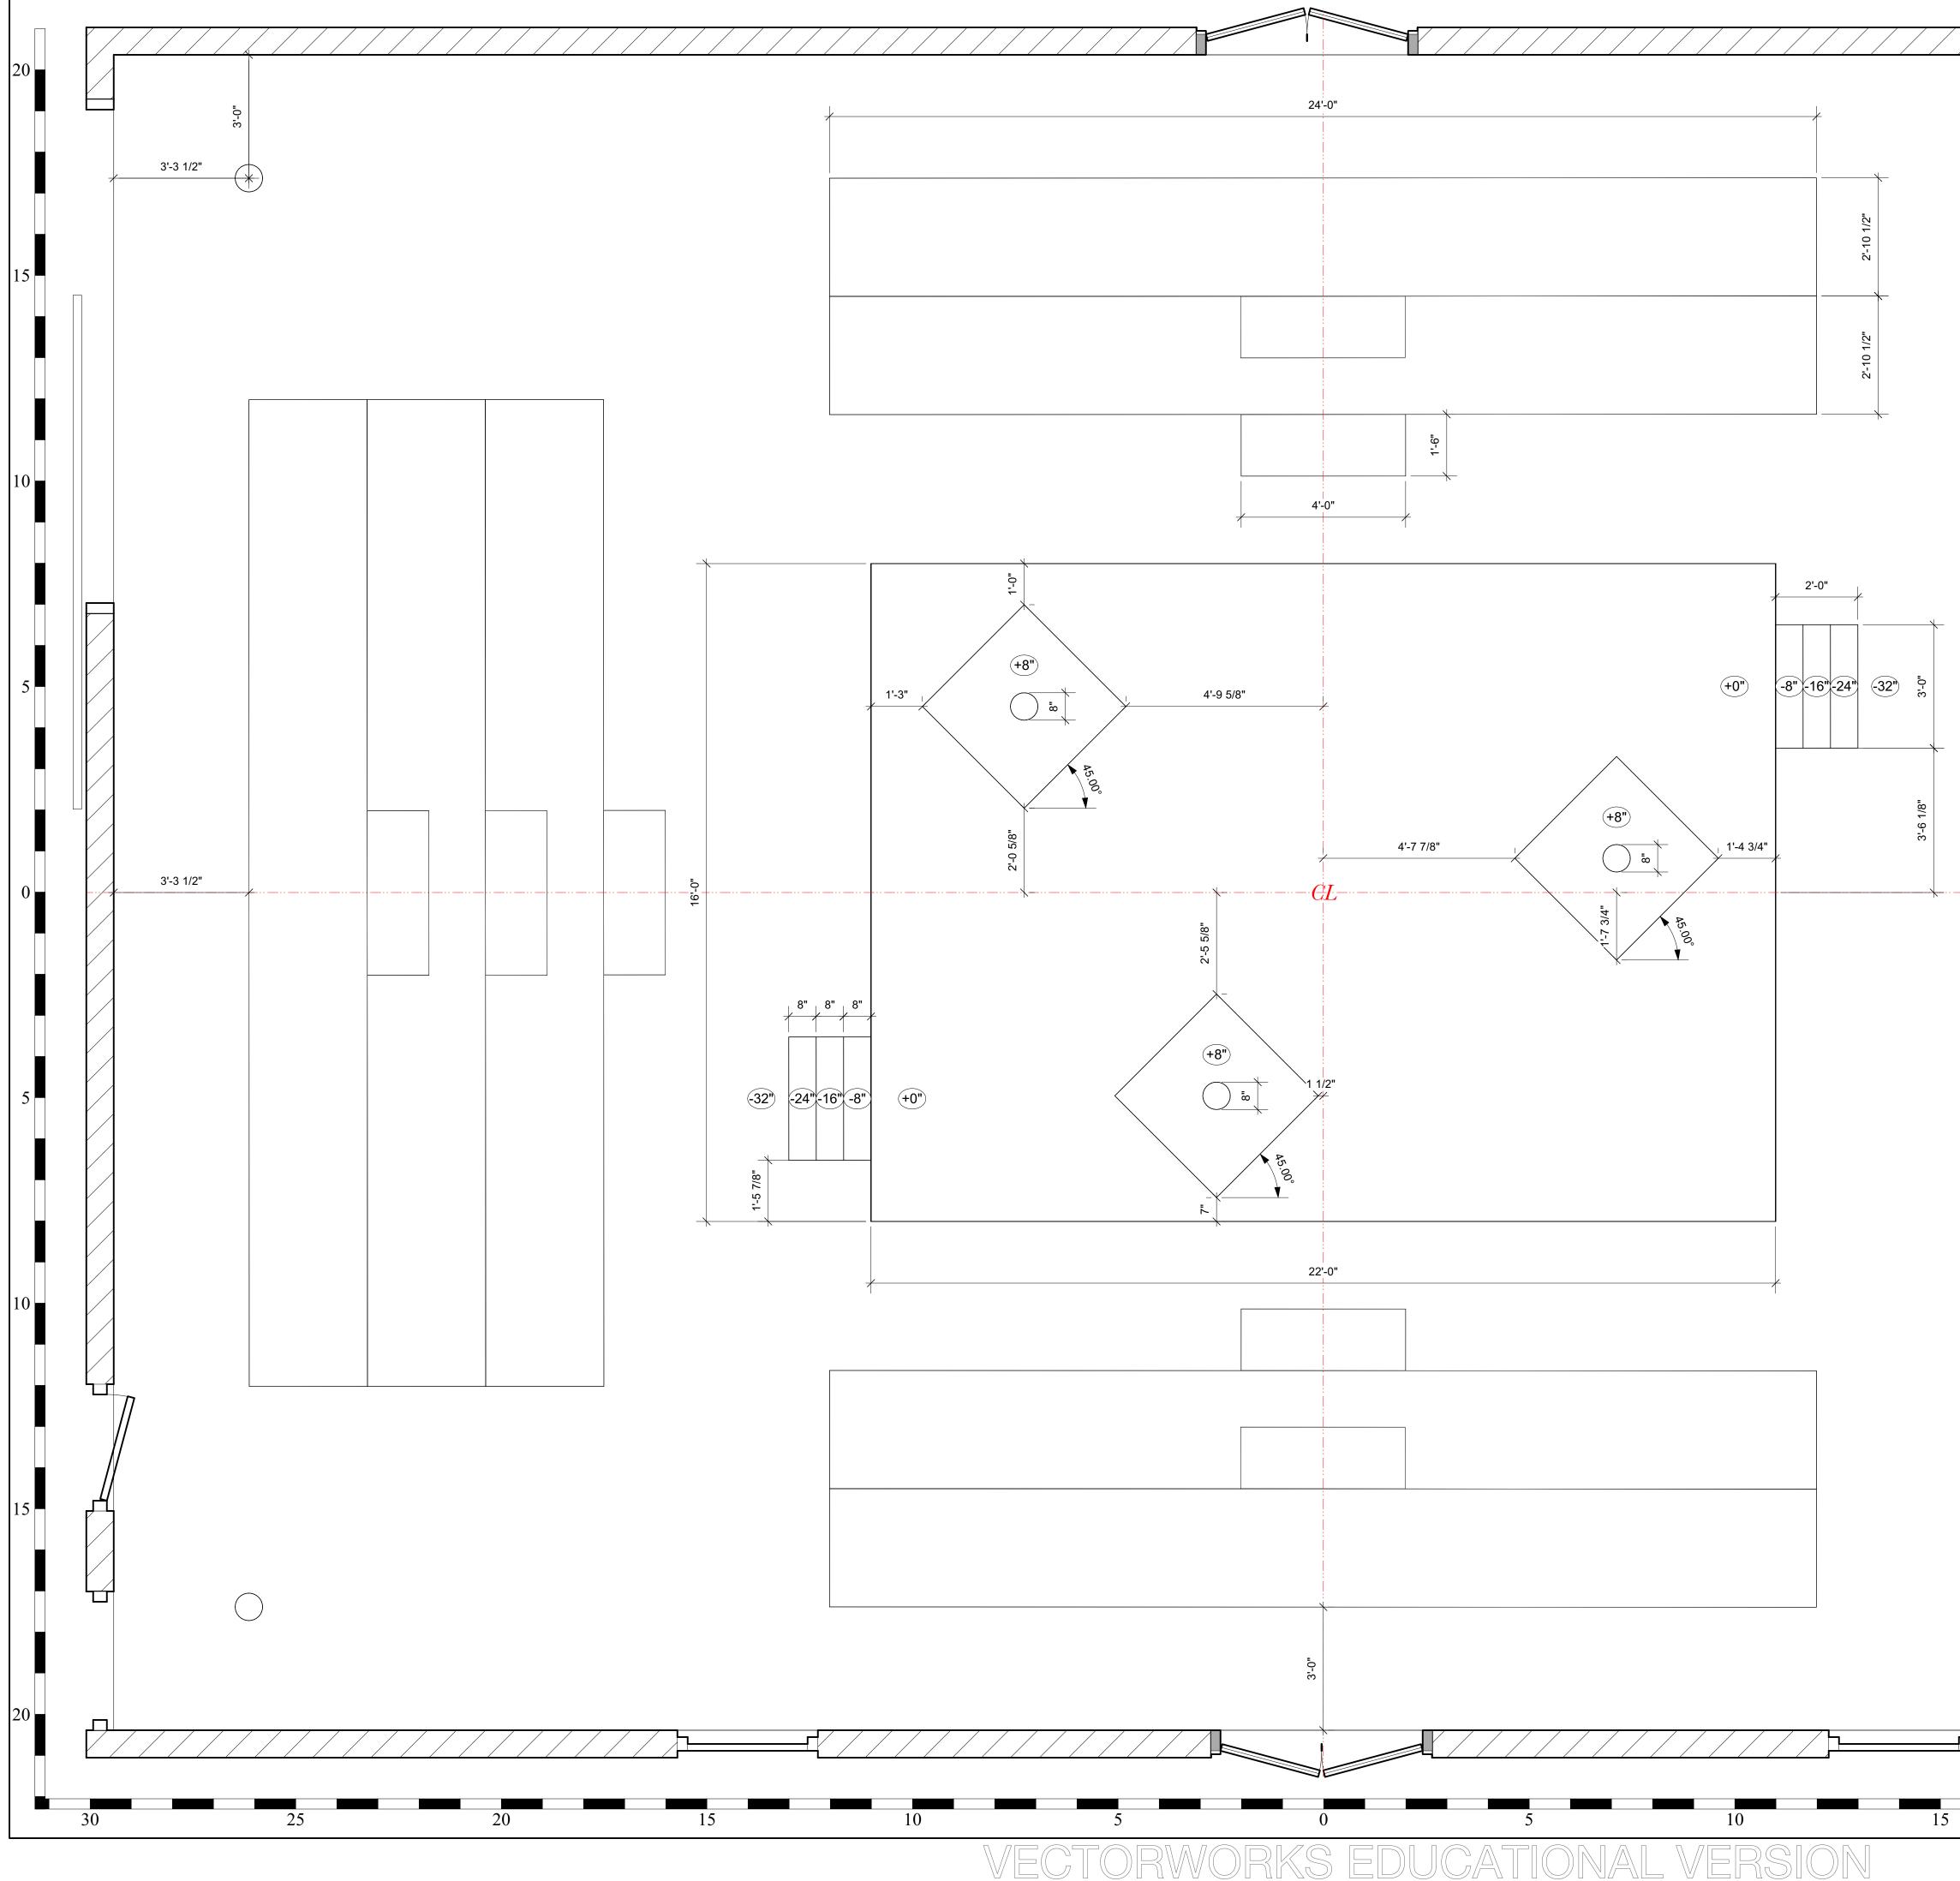

#### CTORWORKS FDUCATIONAL VERSION

VEGIORWORKS EDUGAIIONAL VERSION

NOTES: PRODUCED BY: The Paper Færies 917-555-1234 thepaperfæries@gmail.com DIRECTOR: John Falstaff SCENIC DESIGNER: Jonah Bobilin 808-426-8951 jbobilin@hawaii.edu PROPERTIES DESIGNER: Emilia Lanier 917-555-1234 ebassano@gmail.com TECHNICAL DIRECTOR Caius Martius Coriolanus 917-555-1234 coriolanus.spqr@gmail.com VENUE: Mānoa Valley Theatre PRODUCTION: KING LEAR by William Shakespeare Paper Project DRAWING LIST: Sht-1 : Groundplan Sht-2 : Groundplan w/ Dim. Sht-3 : 4 Views (Section, Frnt. EL) Sht-4 : Scenery Detail Drawings Sht-5 : Clouds Sht-6 : Seating Risers Sht-7 : Lighting Plot Sht-8 : Lighting Plot with Dim. Sht-9 : Lighting Plot (Deck) SHEET TITLE: 4 VIEWS (Section, Frnt. EL) PLATE: Sht-3 9 \_\_\_\_ OF \_\_\_\_ PAPER SIZE: SCALE: US Arch D 1/4" = 1'-0" REV. DATE: 12 August 2021 0 DRAWN BY: Jonah Bobilin FILENAME: King Lear - Paper Project v2021.vwx