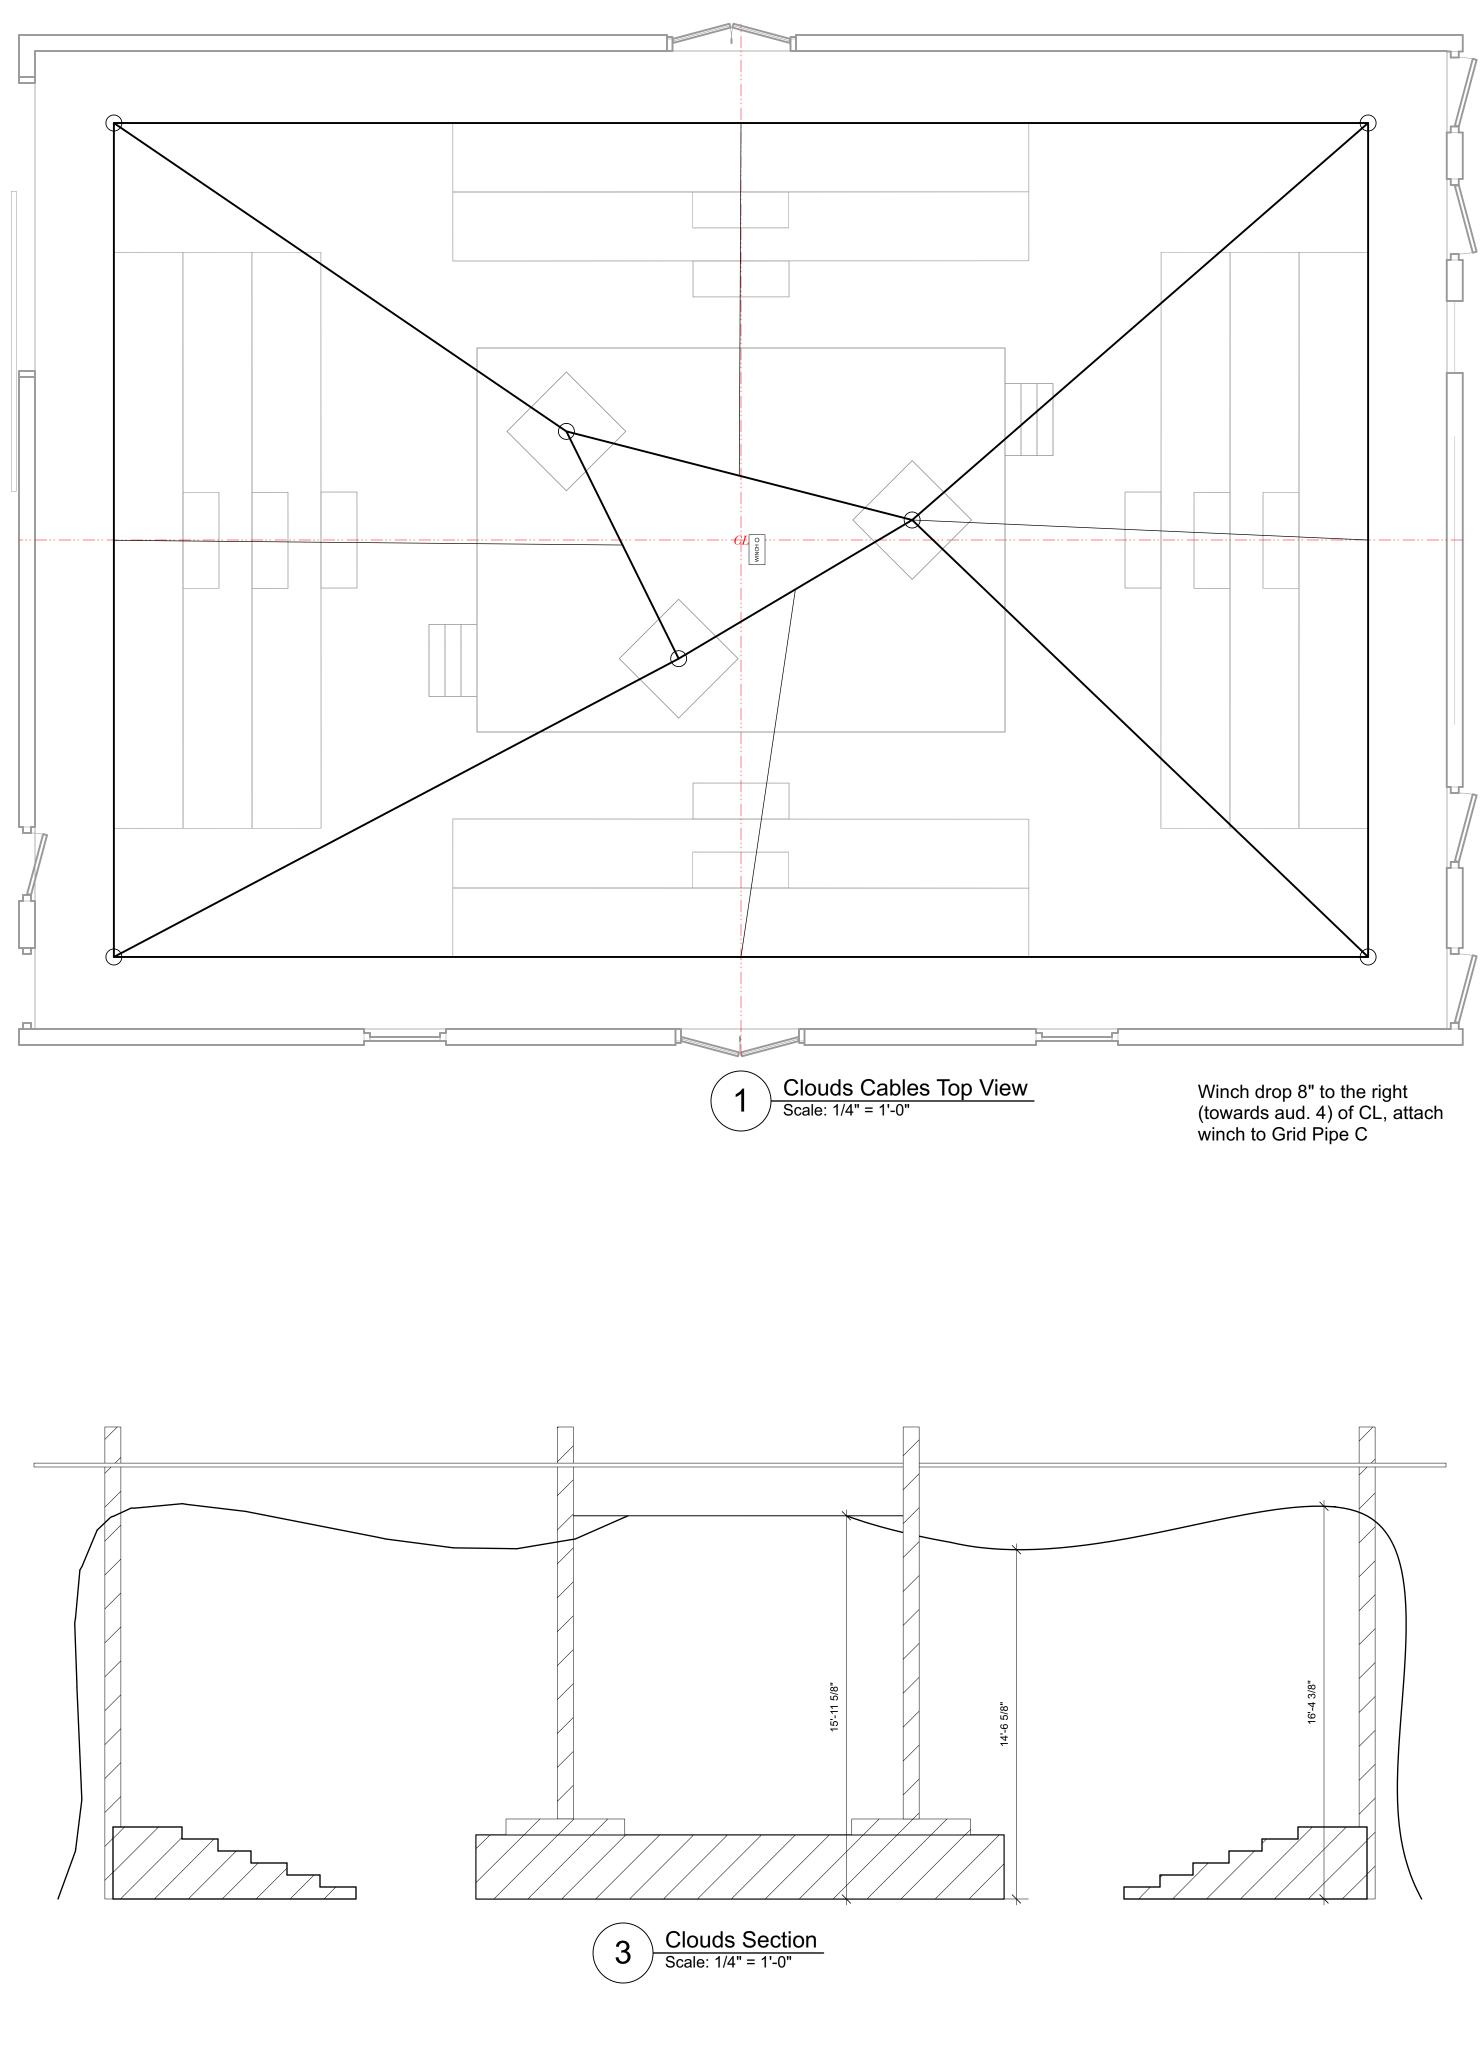

#### CTORWORKS FDUCATIONAL VERSION

VEGIORWORKS EDUGAIIONAL VERSION

NOTES: PRODUCED BY: The Paper Færies 917-555-1234 thepaperfæries@gmail.com DIRECTOR: John Falstaff SCENIC DESIGNER: Jonah Bobilin 808-426-8951 jbobilin@hawaii.edu PROPERTIES DESIGNER: Emilia Lanier 917-555-1234 ebassano@gmail.com TECHNICAL DIRECTOR Caius Martius Coriolanus 917-555-1234 coriolanus.spqr@gmail.com VENUE: Mānoa Valley Theatre PRODUCTION: KING LEAR by William Shakespeare Paper Project DRAWING LIST: Sht-1 : Groundplan Sht-2 : Groundplan w/ Dim. Sht-3 : 4 Views (Section, Frnt. EL) Sht-4 : Scenery Detail Drawings Sht-5 : Clouds Sht-6 : Seating Risers Sht-7 : Lighting Plot Sht-8 : Lighting Plot with Dim. Sht-9 : Lighting Plot (Deck) SHEET TITLE: 4 VIEWS (Section, Frnt. EL) PLATE: Sht-3 9 \_\_\_\_ OF \_\_\_\_ PAPER SIZE: SCALE: US Arch D 1/4" = 1'-0" REV. DATE: 12 August 2021 0 DRAWN BY: Jonah Bobilin FILENAME: King Lear - Paper Project v2021.vwx