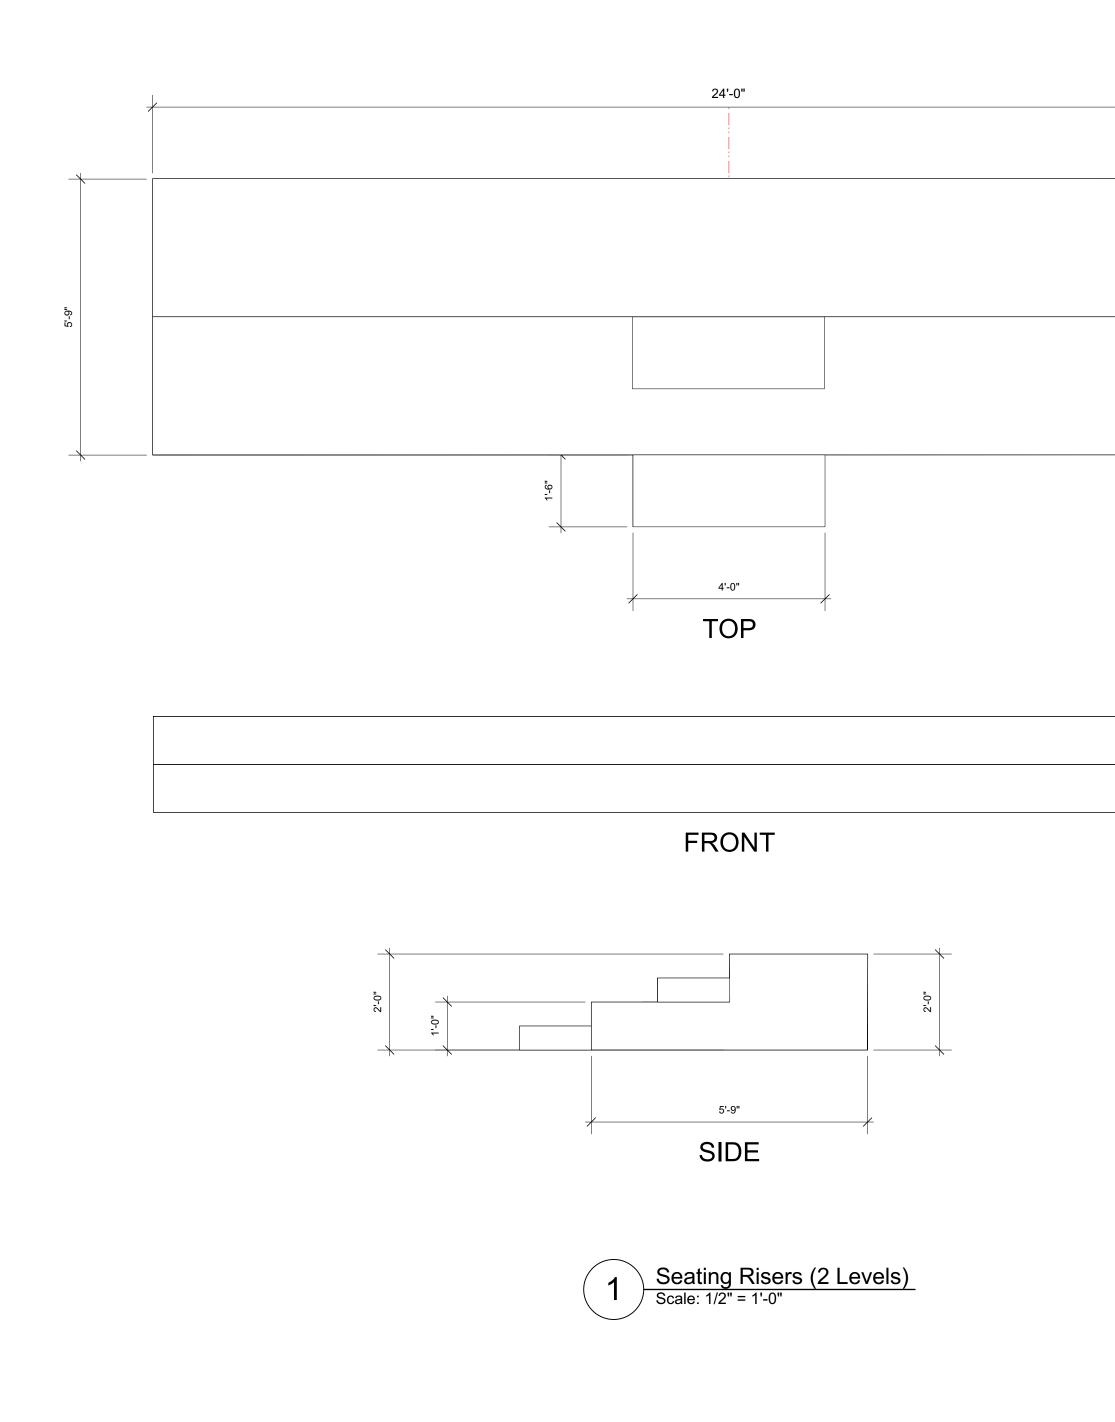

#### CTORWORKS FDUCATIONAL VERSION

VEGIORWORKS EDUGAIIONAL VERSION

NOTES: PRODUCED BY: The Paper Færies 917-555-1234 thepaperfæries@gmail.com DIRECTOR: John Falstaff SCENIC DESIGNER: Jonah Bobilin 808-426-8951 jbobilin@hawaii.edu PROPERTIES DESIGNER: Emilia Lanier 917-555-1234 ebassano@gmail.com TECHNICAL DIRECTOR Caius Martius Coriolanus 917-555-1234 coriolanus.spqr@gmail.com VENUE: Mānoa Valley Theatre PRODUCTION: KING LEAR by William Shakespeare Paper Project DRAWING LIST: Sht-1 : Groundplan Sht-2 : Groundplan w/ Dim. Sht-3 : 4 Views (Section, Frnt. EL) Sht-4 : Scenery Detail Drawings Sht-5 : Clouds Sht-6 : Seating Risers Sht-7 : Lighting Plot Sht-8 : Lighting Plot with Dim. Sht-9 : Lighting Plot (Deck) SHEET TITLE: 4 VIEWS (Section, Frnt. EL) PLATE: Sht-3 9 \_\_\_\_ OF \_\_\_\_ PAPER SIZE: SCALE: US Arch D 1/4" = 1'-0" REV. DATE: 12 August 2021 0 DRAWN BY: Jonah Bobilin FILENAME: King Lear - Paper Project v2021.vwx