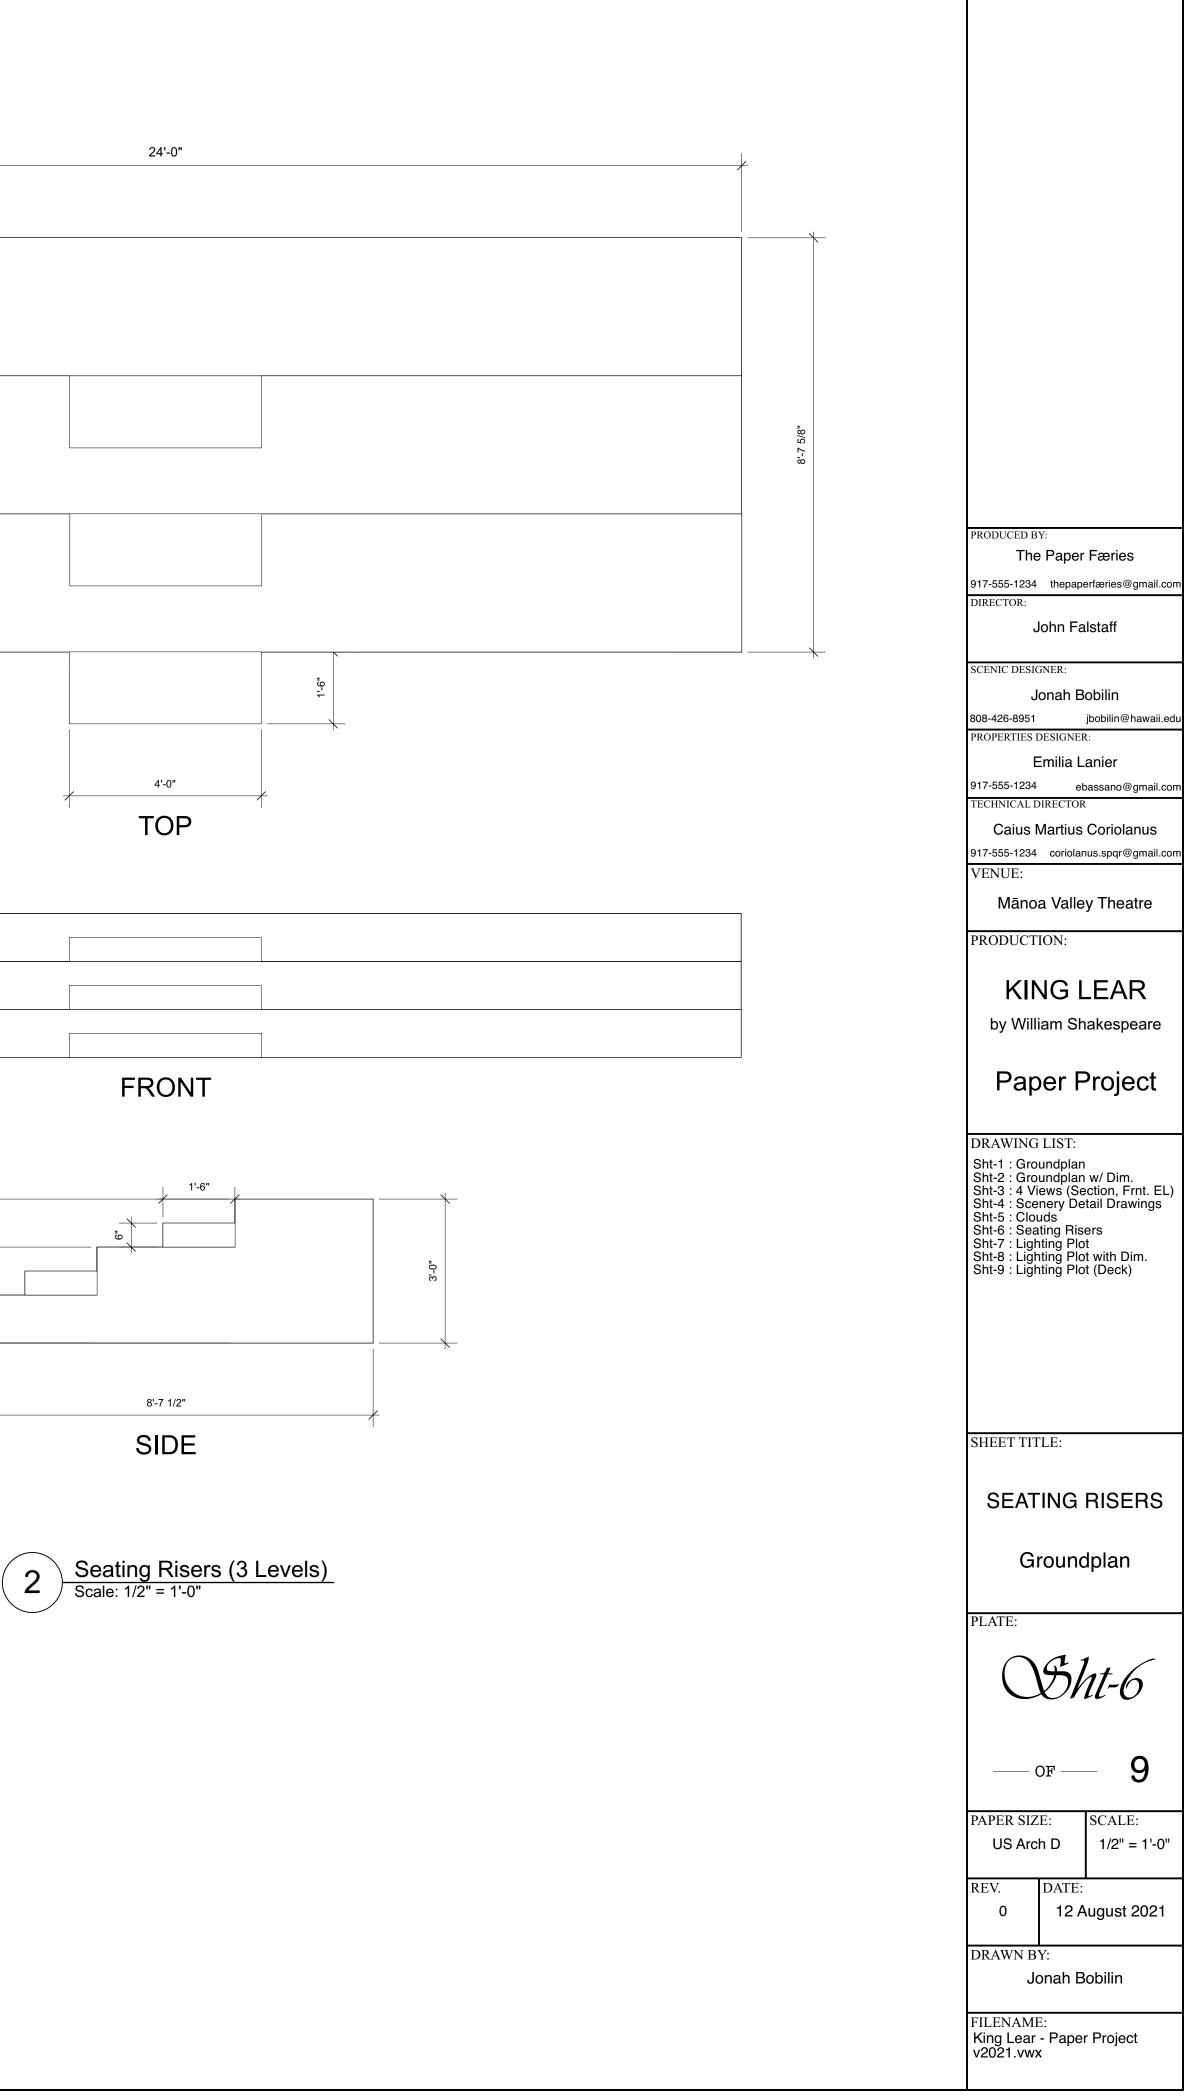

#### CTORWORKS FDUCATIONAL VERSION

VEGIORWORKS EDUGAIIONAL VERSION

NOTES: PRODUCED BY: The Paper Færies 917-555-1234 thepaperfæries@gmail.com DIRECTOR: John Falstaff SCENIC DESIGNER: Jonah Bobilin 808-426-8951 jbobilin@hawaii.edu PROPERTIES DESIGNER: Emilia Lanier 917-555-1234 ebassano@gmail.com TECHNICAL DIRECTOR Caius Martius Coriolanus 917-555-1234 coriolanus.spqr@gmail.com VENUE: Mānoa Valley Theatre PRODUCTION: KING LEAR by William Shakespeare Paper Project DRAWING LIST: Sht-1 : Groundplan Sht-2 : Groundplan w/ Dim. Sht-3 : 4 Views (Section, Frnt. EL) Sht-4 : Scenery Detail Drawings Sht-5 : Clouds Sht-6 : Seating Risers Sht-7 : Lighting Plot Sht-8 : Lighting Plot with Dim. Sht-9 : Lighting Plot (Deck) SHEET TITLE: 4 VIEWS (Section, Frnt. EL) PLATE: Sht-3 9 \_\_\_\_ OF \_\_\_\_ PAPER SIZE: SCALE: US Arch D 1/4" = 1'-0" REV. DATE: 12 August 2021 0 DRAWN BY: Jonah Bobilin FILENAME: King Lear - Paper Project v2021.vwx