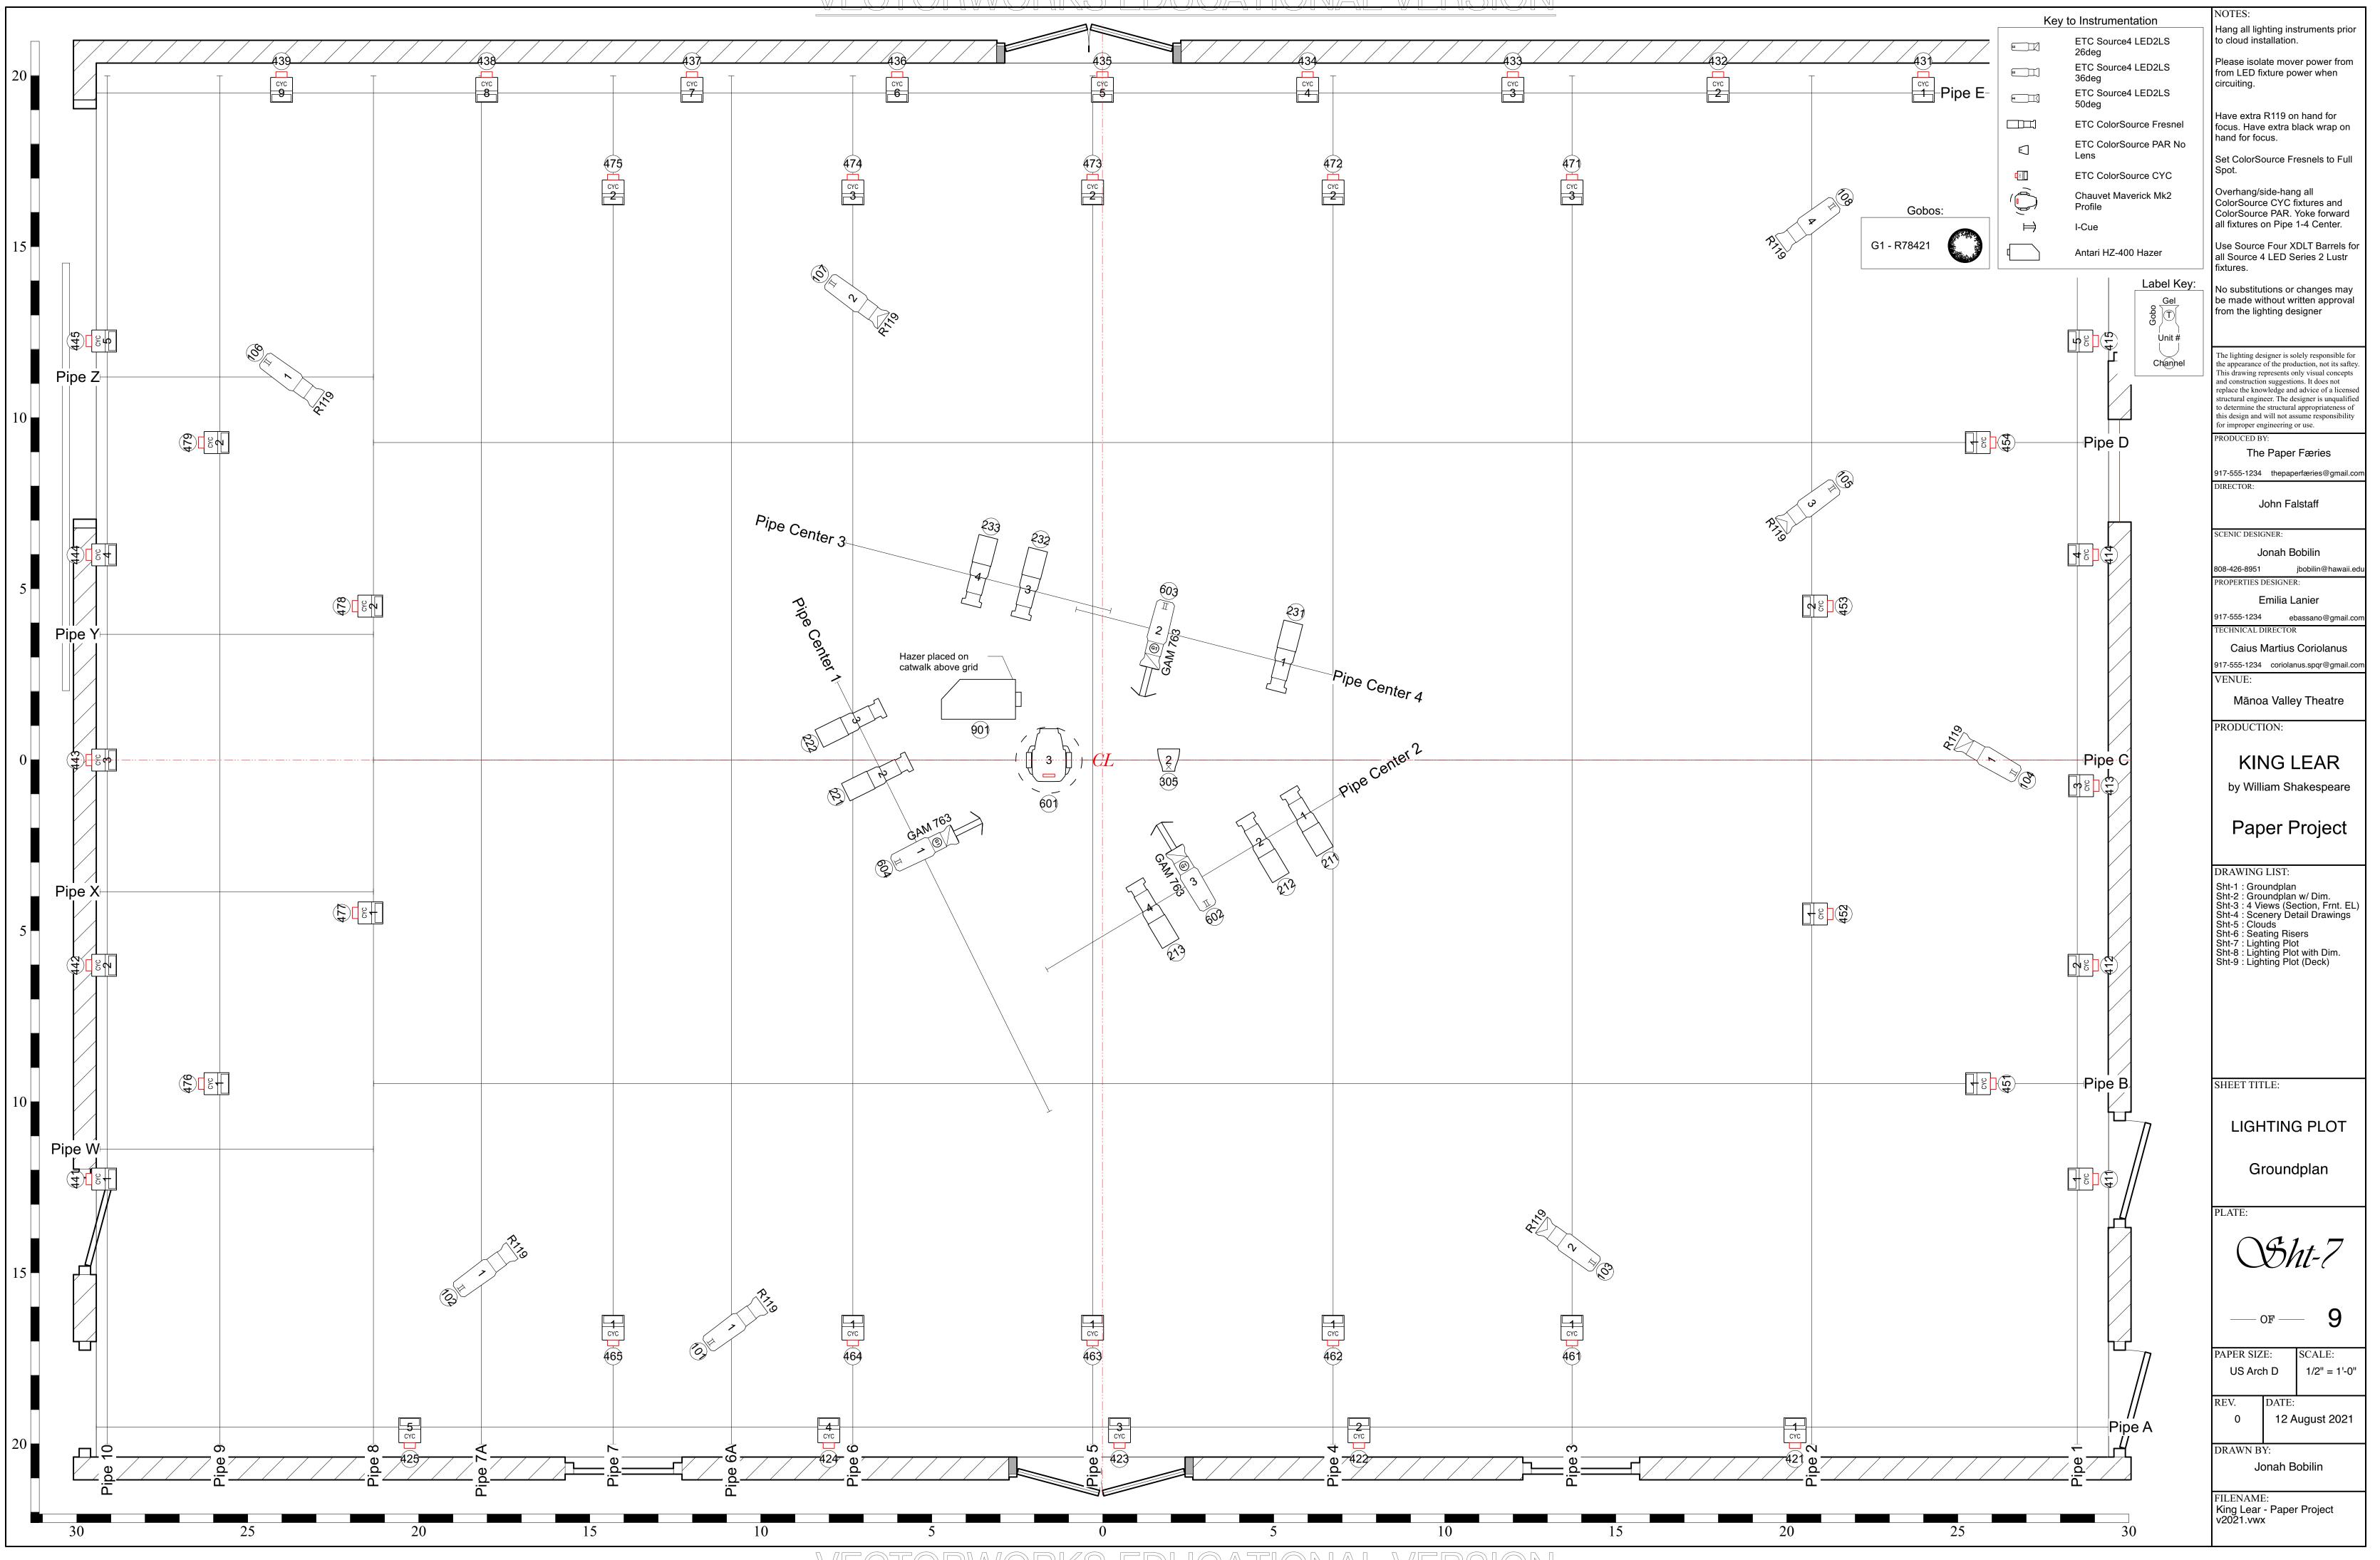

#### CTORWORKS FDUCATIONAL VERSION

VEGIORWORKS EDUGAIIONAL VERSION

NOTES: PRODUCED BY: The Paper Færies 917-555-1234 thepaperfæries@gmail.com DIRECTOR: John Falstaff SCENIC DESIGNER: Jonah Bobilin 808-426-8951 jbobilin@hawaii.edu PROPERTIES DESIGNER: Emilia Lanier 917-555-1234 ebassano@gmail.com TECHNICAL DIRECTOR Caius Martius Coriolanus 917-555-1234 coriolanus.spqr@gmail.com VENUE: Mānoa Valley Theatre PRODUCTION: KING LEAR by William Shakespeare Paper Project DRAWING LIST: Sht-1 : Groundplan Sht-2 : Groundplan w/ Dim. Sht-3 : 4 Views (Section, Frnt. EL) Sht-4 : Scenery Detail Drawings Sht-5 : Clouds Sht-6 : Seating Risers Sht-7 : Lighting Plot Sht-8 : Lighting Plot with Dim. Sht-9 : Lighting Plot (Deck) SHEET TITLE: 4 VIEWS (Section, Frnt. EL) PLATE: Sht-3 9 \_\_\_\_ OF \_\_\_\_ PAPER SIZE: SCALE: US Arch D 1/4" = 1'-0" REV. DATE: 12 August 2021 0 DRAWN BY: Jonah Bobilin FILENAME: King Lear - Paper Project v2021.vwx