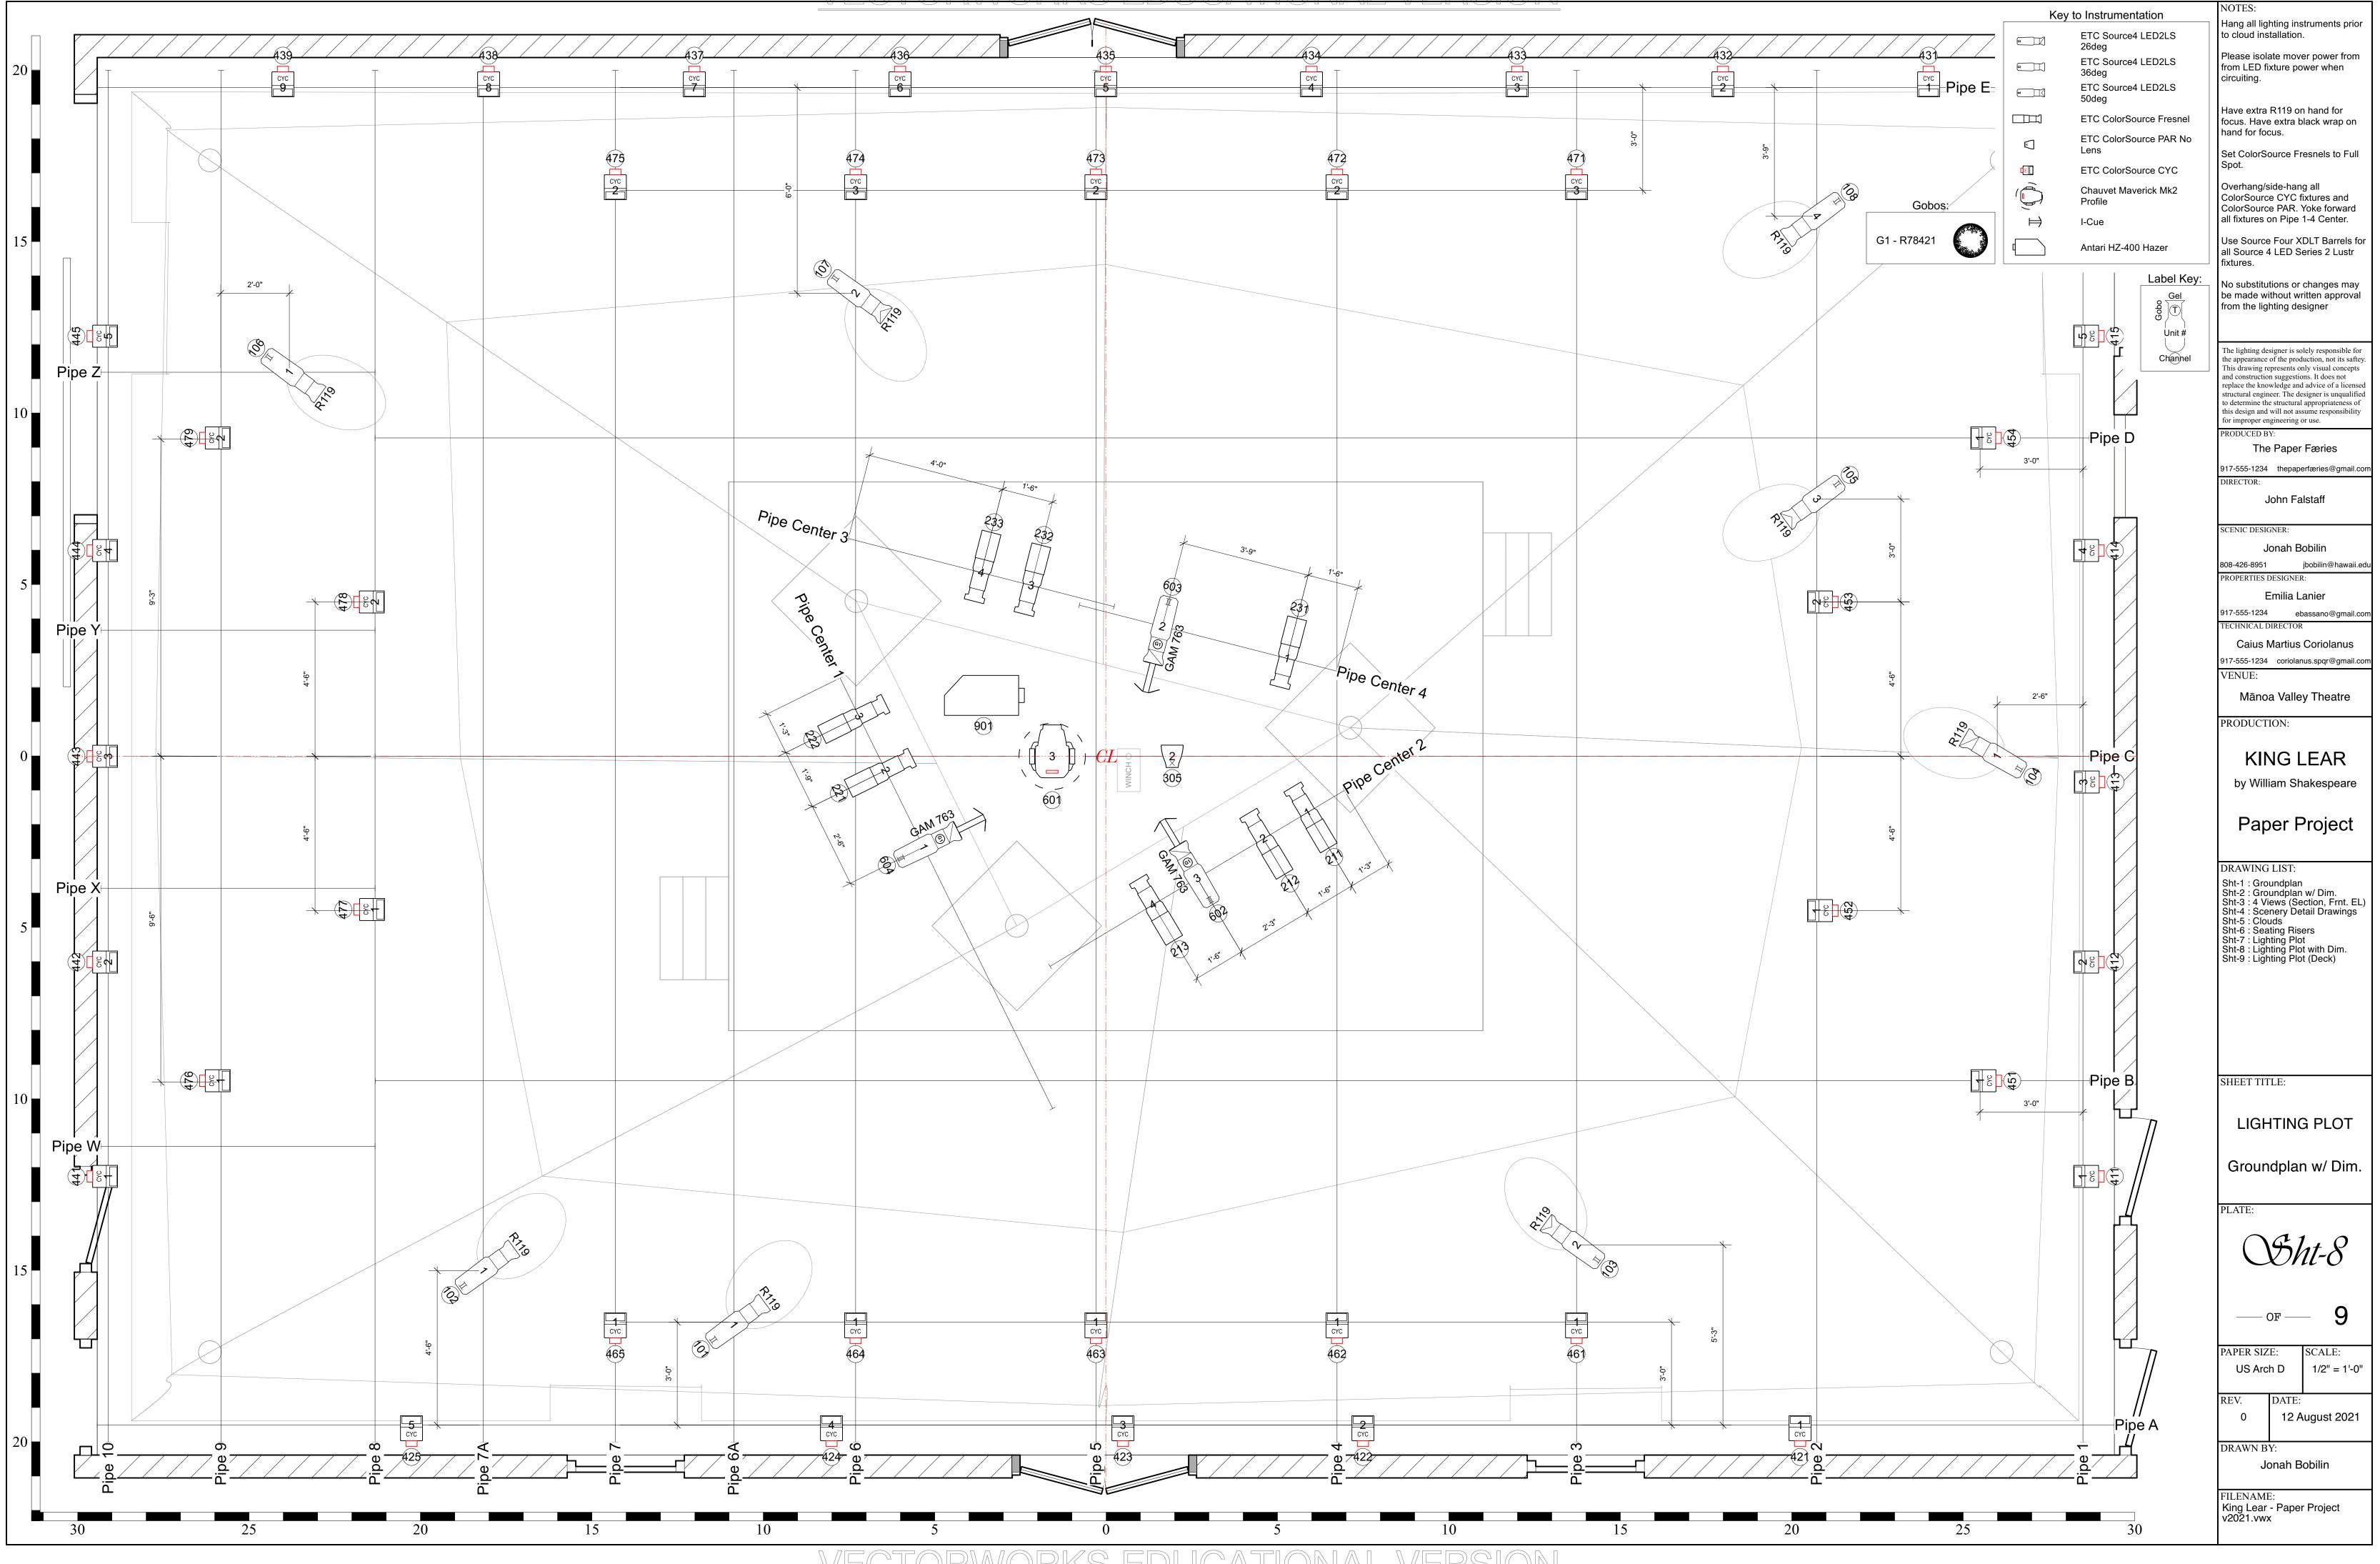

#### CTORWORKS FDUCATIONAL VERSION

VEGIORWORKS EDUGAIIONAL VERSION

NOTES: PRODUCED BY: The Paper Færies 917-555-1234 thepaperfæries@gmail.com DIRECTOR: John Falstaff SCENIC DESIGNER: Jonah Bobilin 808-426-8951 jbobilin@hawaii.edu PROPERTIES DESIGNER: Emilia Lanier 917-555-1234 ebassano@gmail.com TECHNICAL DIRECTOR Caius Martius Coriolanus 917-555-1234 coriolanus.spqr@gmail.com VENUE: Mānoa Valley Theatre PRODUCTION: KING LEAR by William Shakespeare Paper Project DRAWING LIST: Sht-1 : Groundplan Sht-2 : Groundplan w/ Dim. Sht-3 : 4 Views (Section, Frnt. EL) Sht-4 : Scenery Detail Drawings Sht-5 : Clouds Sht-6 : Seating Risers Sht-7 : Lighting Plot Sht-8 : Lighting Plot with Dim. Sht-9 : Lighting Plot (Deck) SHEET TITLE: 4 VIEWS (Section, Frnt. EL) PLATE: Sht-3 9 \_\_\_\_ OF \_\_\_\_ PAPER SIZE: SCALE: US Arch D 1/4" = 1'-0" REV. DATE: 12 August 2021 0 DRAWN BY: Jonah Bobilin FILENAME: King Lear - Paper Project v2021.vwx