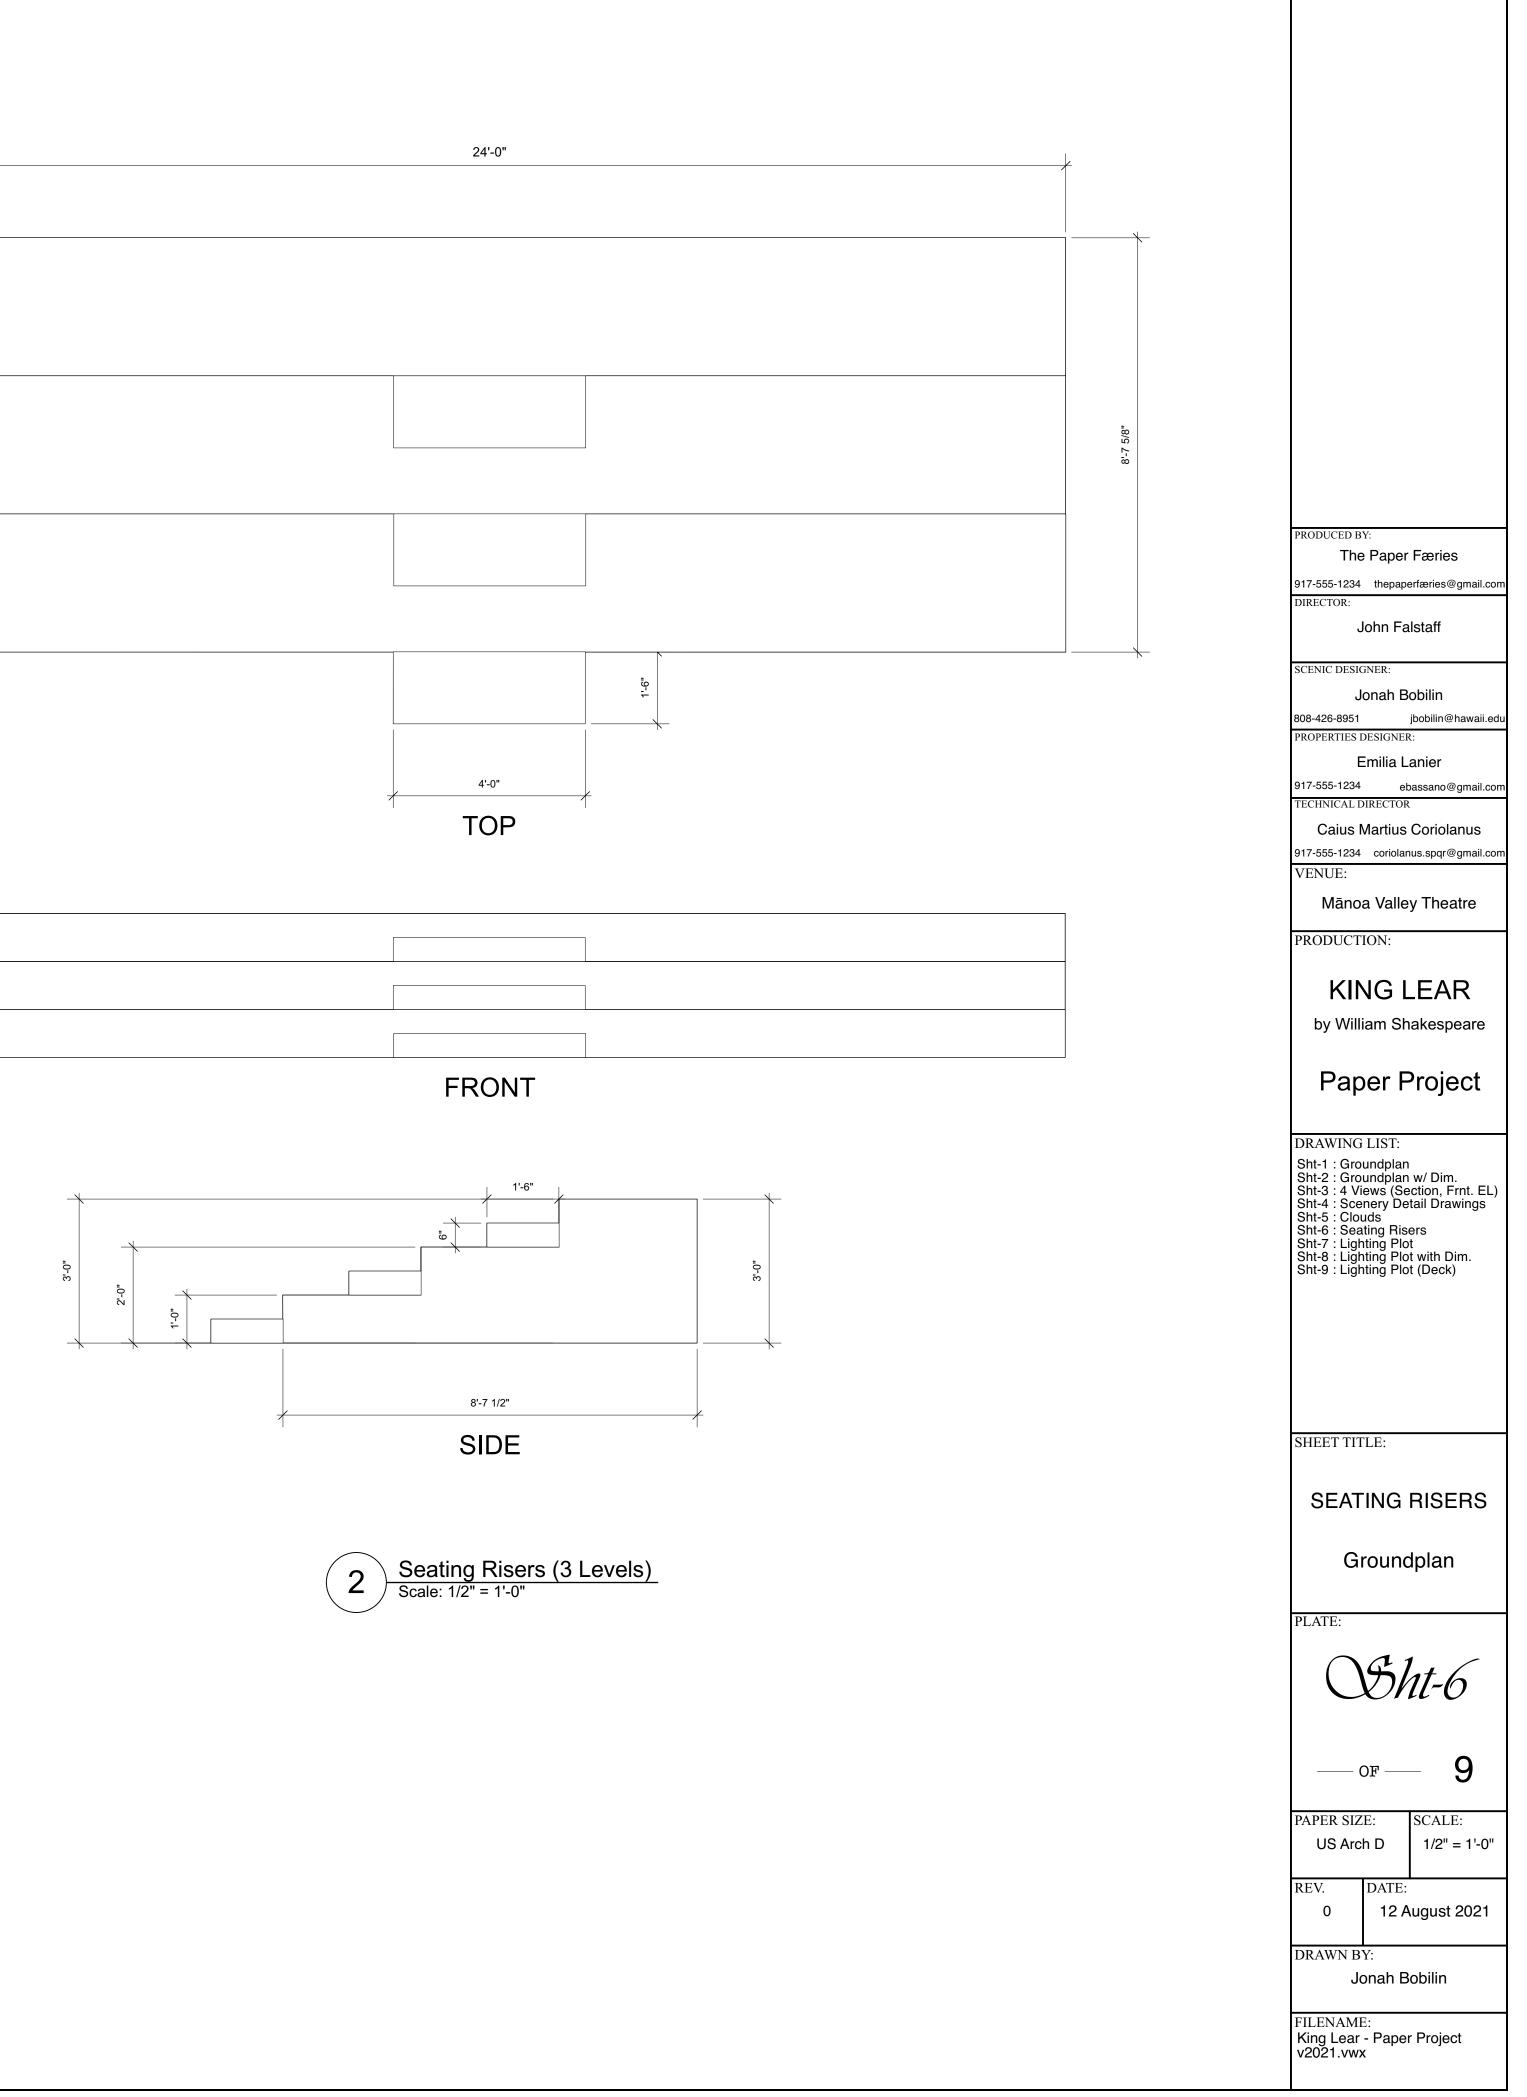

#### CTORWORKS FDUCATIONAL VERSION

VEGIORWORKS EDUGAIIONAL VERSION

NOTES: PRODUCED BY: The Paper Færies 917-555-1234 thepaperfæries@gmail.com DIRECTOR: John Falstaff SCENIC DESIGNER: Jonah Bobilin 808-426-8951 jbobilin@hawaii.edu PROPERTIES DESIGNER: Emilia Lanier 917-555-1234 ebassano@gmail.com TECHNICAL DIRECTOR Caius Martius Coriolanus 917-555-1234 coriolanus.spqr@gmail.com VENUE: Mānoa Valley Theatre PRODUCTION: KING LEAR by William Shakespeare Paper Project DRAWING LIST: Sht-1 : Groundplan Sht-2 : Groundplan w/ Dim. Sht-3 : 4 Views (Section, Frnt. EL) Sht-4 : Scenery Detail Drawings Sht-5 : Clouds Sht-6 : Seating Risers Sht-7 : Lighting Plot Sht-8 : Lighting Plot with Dim. Sht-9 : Lighting Plot (Deck) SHEET TITLE: 4 VIEWS (Section, Frnt. EL) PLATE: Sht-3 9 \_\_\_\_ OF \_\_\_\_ PAPER SIZE: SCALE: US Arch D 1/4" = 1'-0" REV. DATE: 12 August 2021 0 DRAWN BY: Jonah Bobilin FILENAME: King Lear - Paper Project v2021.vwx