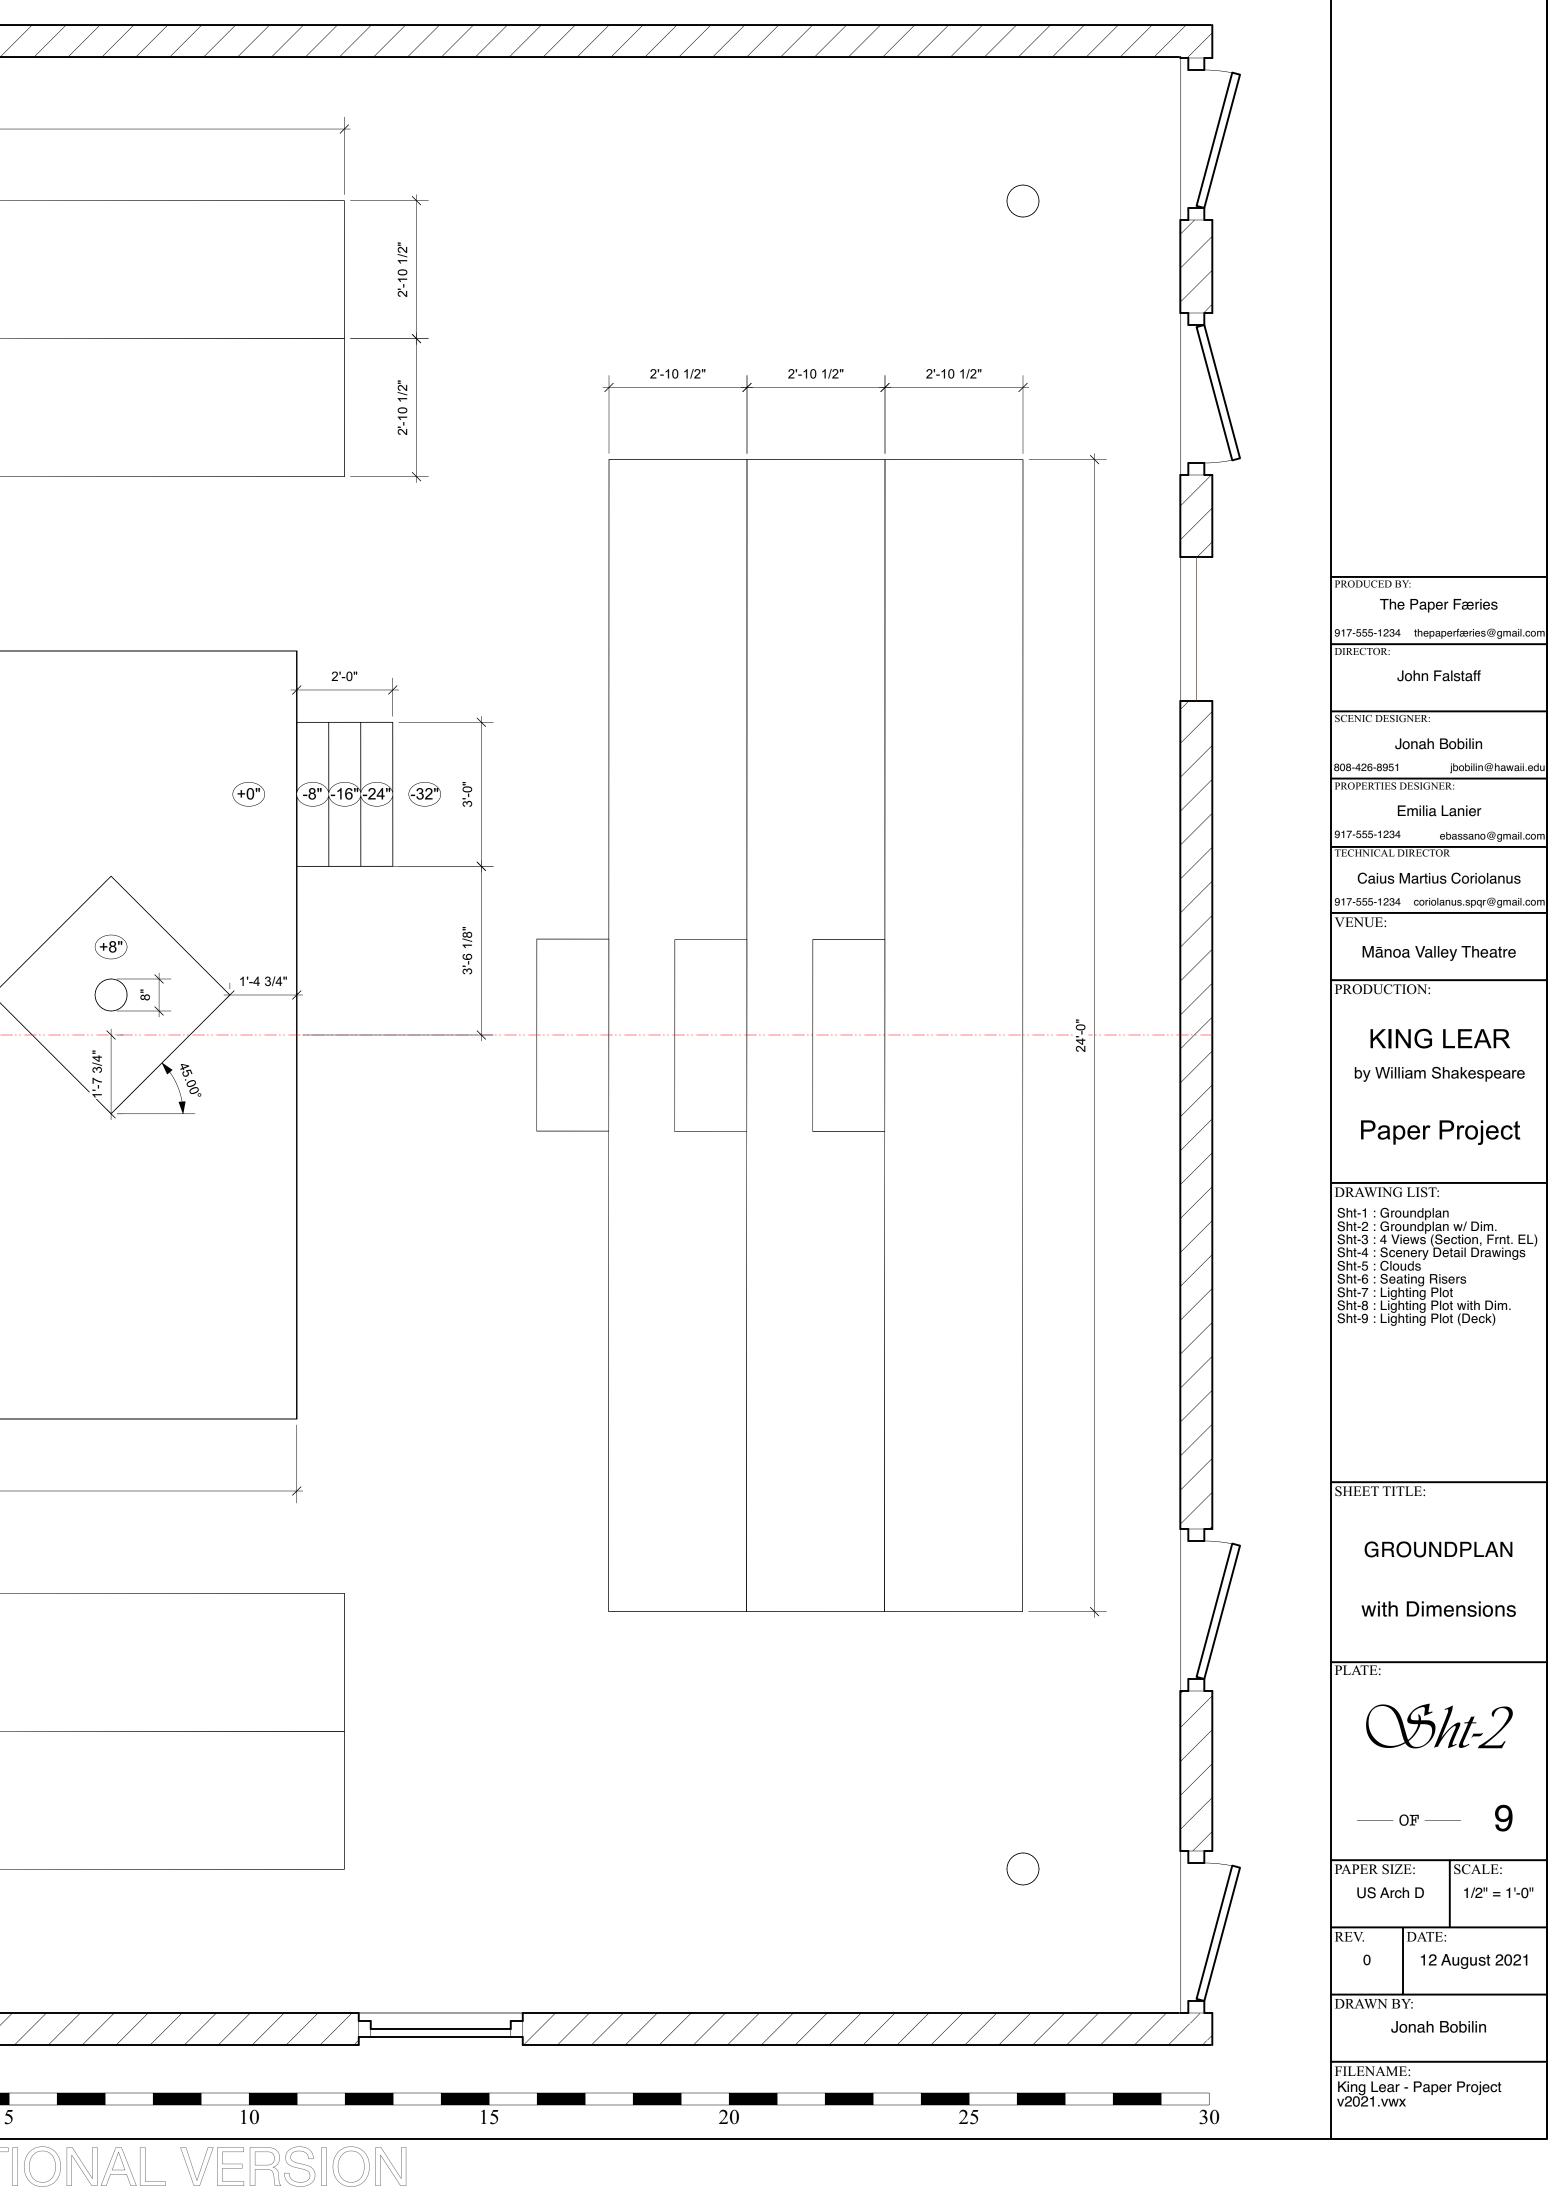

#### CTORWORKS FDUCATIONAL VERSION

VEGIORWORKS EDUGAIIONAL VERSION

NOTES: PRODUCED BY: The Paper Færies 917-555-1234 thepaperfæries@gmail.com DIRECTOR: John Falstaff SCENIC DESIGNER: Jonah Bobilin 808-426-8951 jbobilin@hawaii.edu PROPERTIES DESIGNER: Emilia Lanier 917-555-1234 ebassano@gmail.com TECHNICAL DIRECTOR Caius Martius Coriolanus 917-555-1234 coriolanus.spqr@gmail.com VENUE: Mānoa Valley Theatre PRODUCTION: KING LEAR by William Shakespeare Paper Project DRAWING LIST: Sht-1 : Groundplan Sht-2 : Groundplan w/ Dim. Sht-3 : 4 Views (Section, Frnt. EL) Sht-4 : Scenery Detail Drawings Sht-5 : Clouds Sht-6 : Seating Risers Sht-7 : Lighting Plot Sht-8 : Lighting Plot with Dim. Sht-9 : Lighting Plot (Deck) SHEET TITLE: 4 VIEWS (Section, Frnt. EL) PLATE: Sht-3 9 \_\_\_\_ OF \_\_\_\_ PAPER SIZE: SCALE: US Arch D 1/4" = 1'-0" REV. DATE: 12 August 2021 0 DRAWN BY: Jonah Bobilin FILENAME: King Lear - Paper Project v2021.vwx