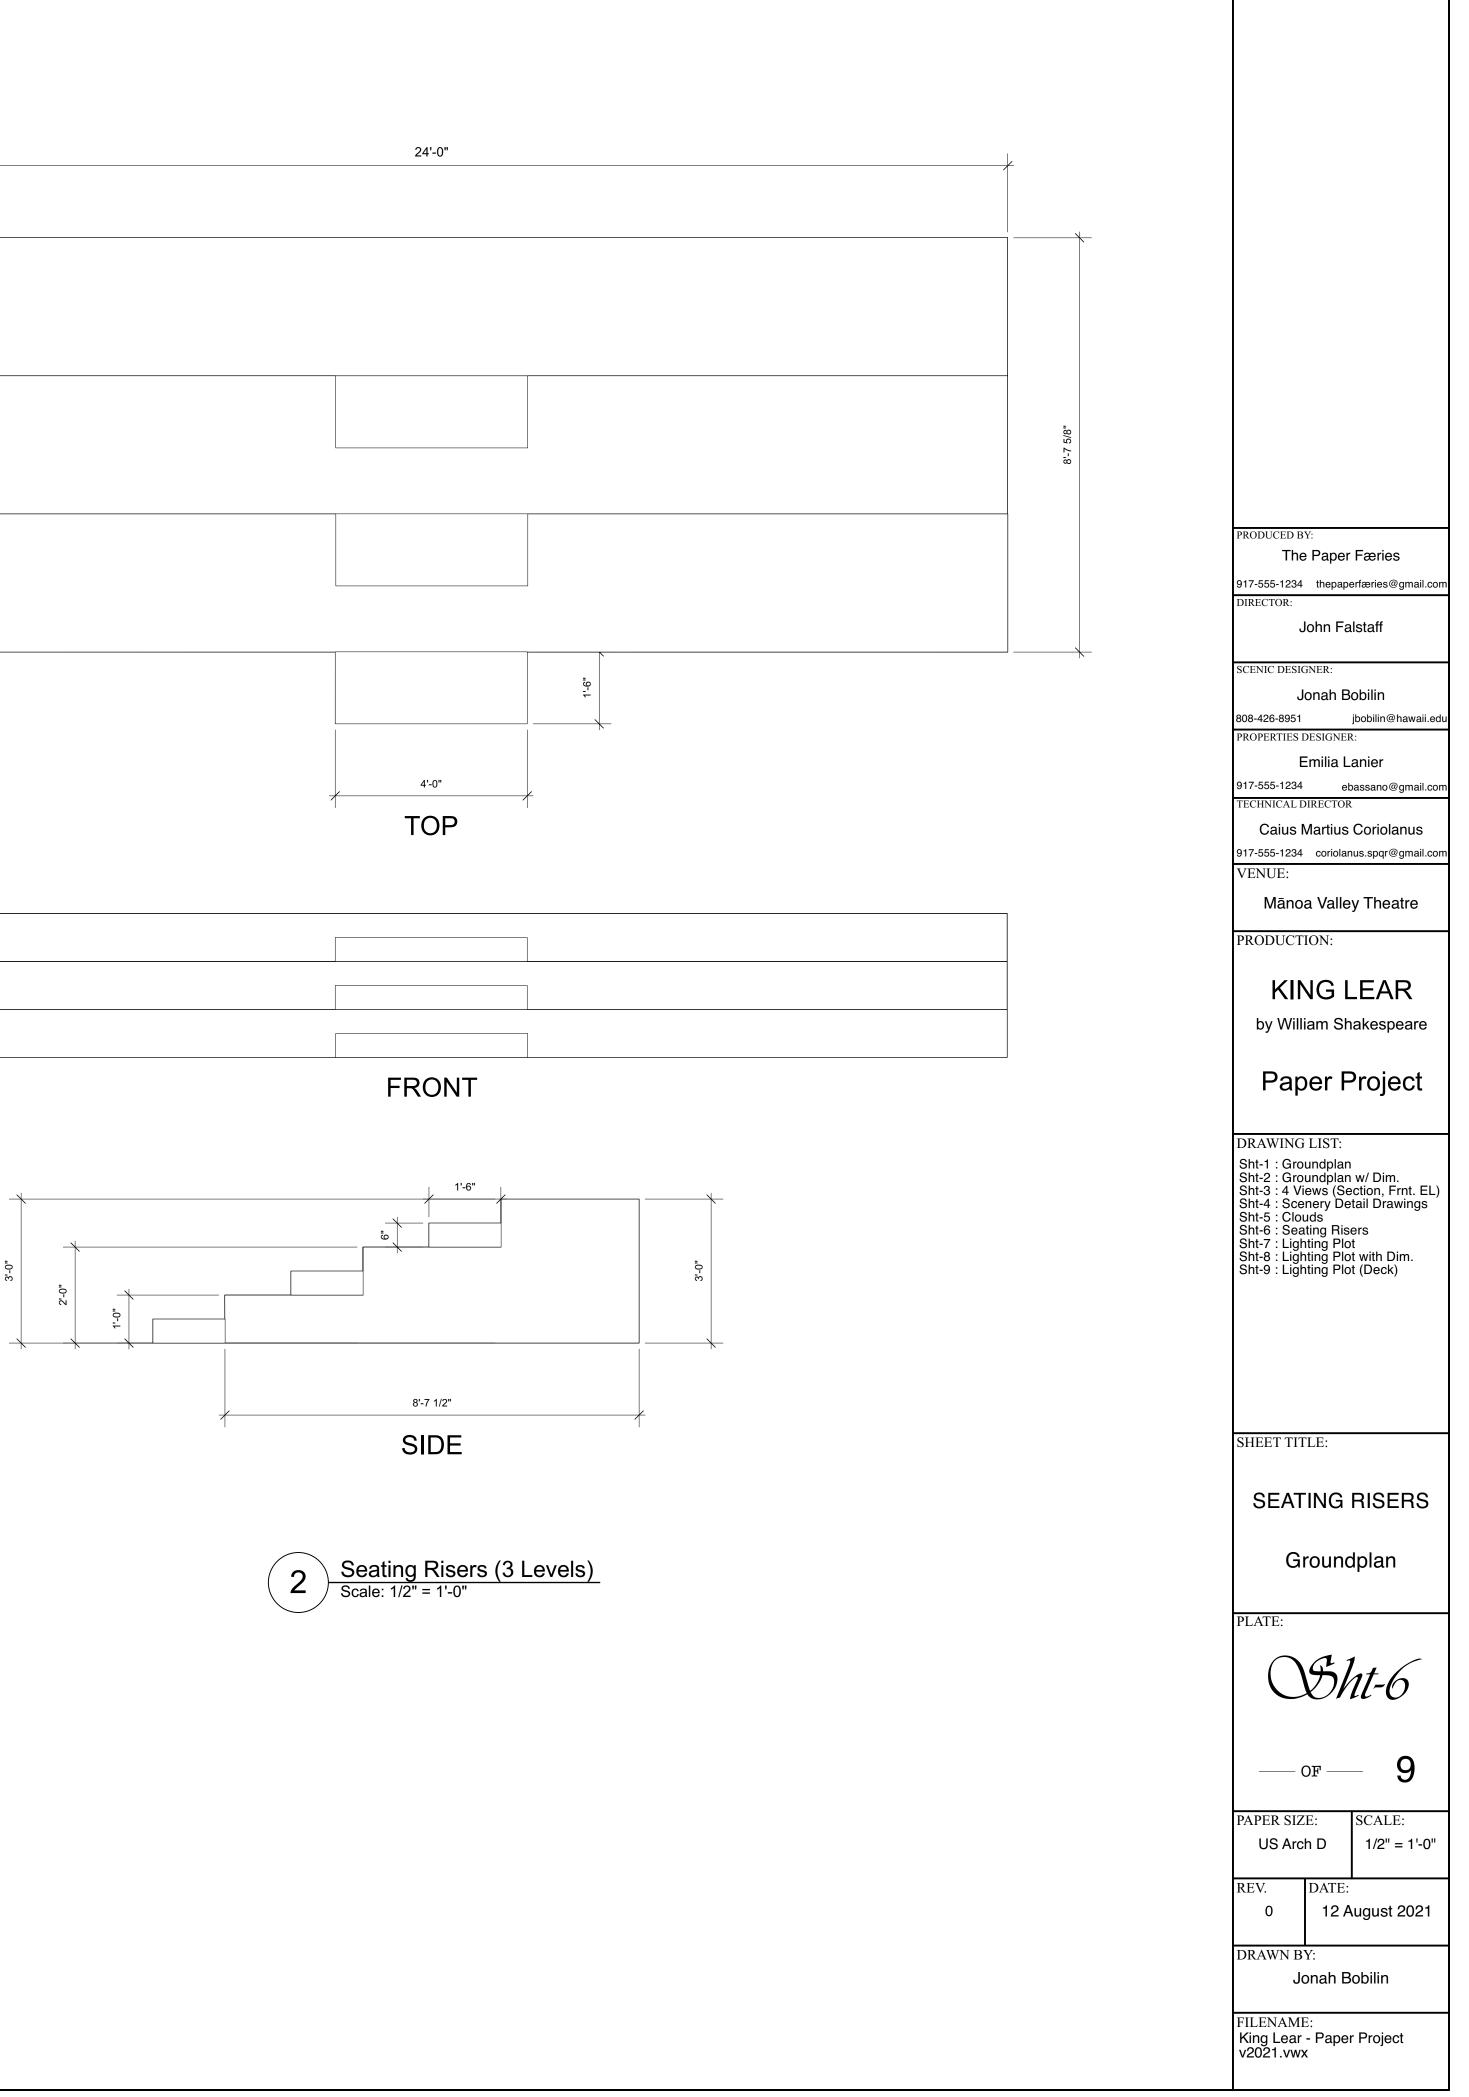

#### CTORWORKS FDUCATIONAL VERSION

VEGIORWORKS EDUGAIIONAL VERSION

NOTES: PRODUCED BY: The Paper Færies 917-555-1234 thepaperfæries@gmail.com DIRECTOR: John Falstaff SCENIC DESIGNER: Jonah Bobilin 808-426-8951 jbobilin@hawaii.edu PROPERTIES DESIGNER: Emilia Lanier 917-555-1234 ebassano@gmail.com TECHNICAL DIRECTOR Caius Martius Coriolanus 917-555-1234 coriolanus.spqr@gmail.com VENUE: Mānoa Valley Theatre PRODUCTION: KING LEAR by William Shakespeare Paper Project DRAWING LIST: Sht-1 : Groundplan Sht-2 : Groundplan w/ Dim. Sht-3 : 4 Views (Section, Frnt. EL) Sht-4 : Scenery Detail Drawings Sht-5 : Clouds Sht-6 : Seating Risers Sht-7 : Lighting Plot Sht-8 : Lighting Plot with Dim. Sht-9 : Lighting Plot (Deck) SHEET TITLE: 4 VIEWS (Section, Frnt. EL) PLATE: Sht-3 9 \_\_\_\_ OF \_\_\_\_ PAPER SIZE: SCALE: US Arch D 1/4" = 1'-0" REV. DATE: 12 August 2021 0 DRAWN BY: Jonah Bobilin FILENAME: King Lear - Paper Project v2021.vwx