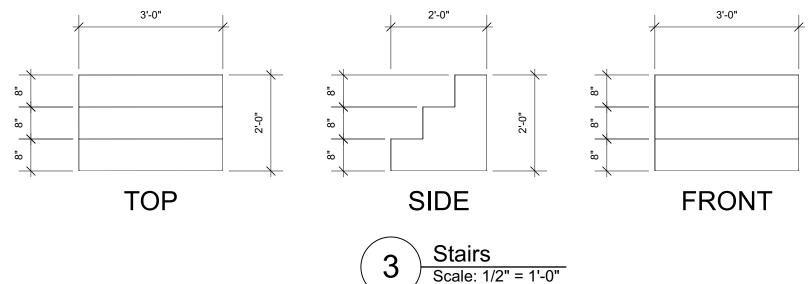

#### CTORWORKS FDUCATIONAL VERSION

VEGIORWORKS EDUGAIIONAL VERSION

NOTES: PRODUCED BY: The Paper Færies 917-555-1234 thepaperfæries@gmail.com DIRECTOR: John Falstaff SCENIC DESIGNER: Jonah Bobilin 808-426-8951 jbobilin@hawaii.edu PROPERTIES DESIGNER: Emilia Lanier 917-555-1234 ebassano@gmail.com TECHNICAL DIRECTOR Caius Martius Coriolanus 917-555-1234 coriolanus.spqr@gmail.com VENUE: Mānoa Valley Theatre PRODUCTION: KING LEAR by William Shakespeare Paper Project DRAWING LIST: Sht-1 : Groundplan Sht-2 : Groundplan w/ Dim. Sht-3 : 4 Views (Section, Frnt. EL) Sht-4 : Scenery Detail Drawings Sht-5 : Clouds Sht-6 : Seating Risers Sht-7 : Lighting Plot Sht-8 : Lighting Plot with Dim. Sht-9 : Lighting Plot (Deck) SHEET TITLE: 4 VIEWS (Section, Frnt. EL) PLATE: Sht-3 9 \_\_\_\_ OF \_\_\_\_ PAPER SIZE: SCALE: US Arch D 1/4" = 1'-0" REV. DATE: 12 August 2021 0 DRAWN BY: Jonah Bobilin FILENAME: King Lear - Paper Project v2021.vwx